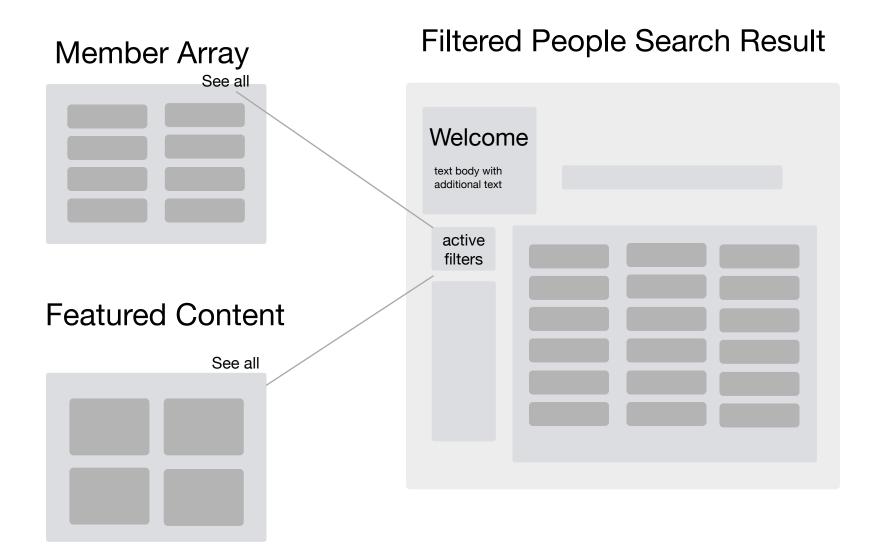

## How Zones Work

Zones are windows into a preconfigured search result. They show the top results for a given search — so when you click "See All" from a Zone, you go to a full Search Result page that is preconfigured for that search.