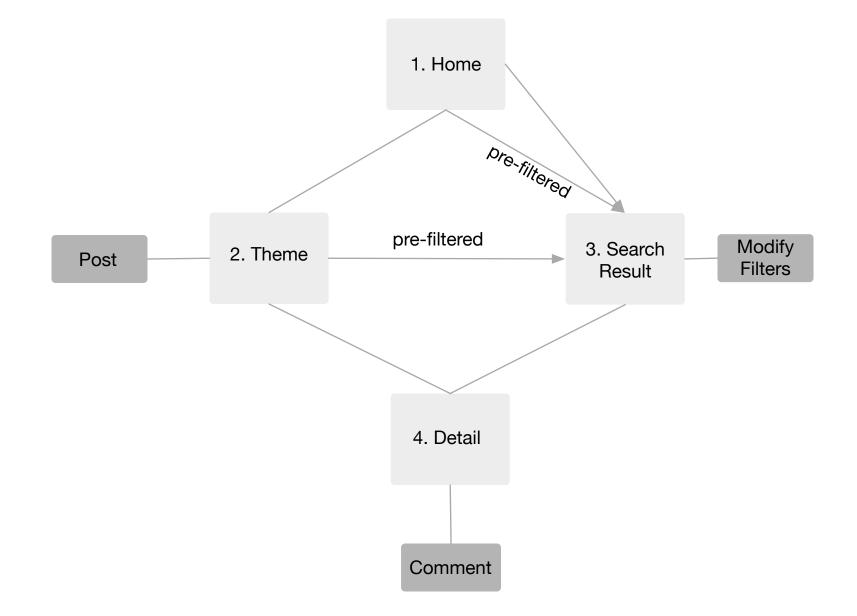

## How Zones Work

Zones are windows into a preconfigured search result. They show the top results for a given search — so when you click "See All" from a Zone, you go to a full Search Result page that is preconfigured for that search.

# Home Page

# Search Result Page