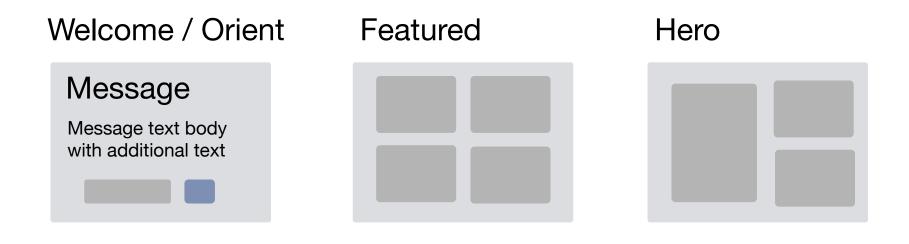

## Type of Content Zones

Results

| <br> | <br> |
|------|------|
|      |      |
|      |      |
|      |      |
|      |      |
|      |      |
|      |      |
|      |      |
|      |      |
|      |      |
|      |      |

#### **Content Zones**

- Welcome
- Hero
- Featured
- Array