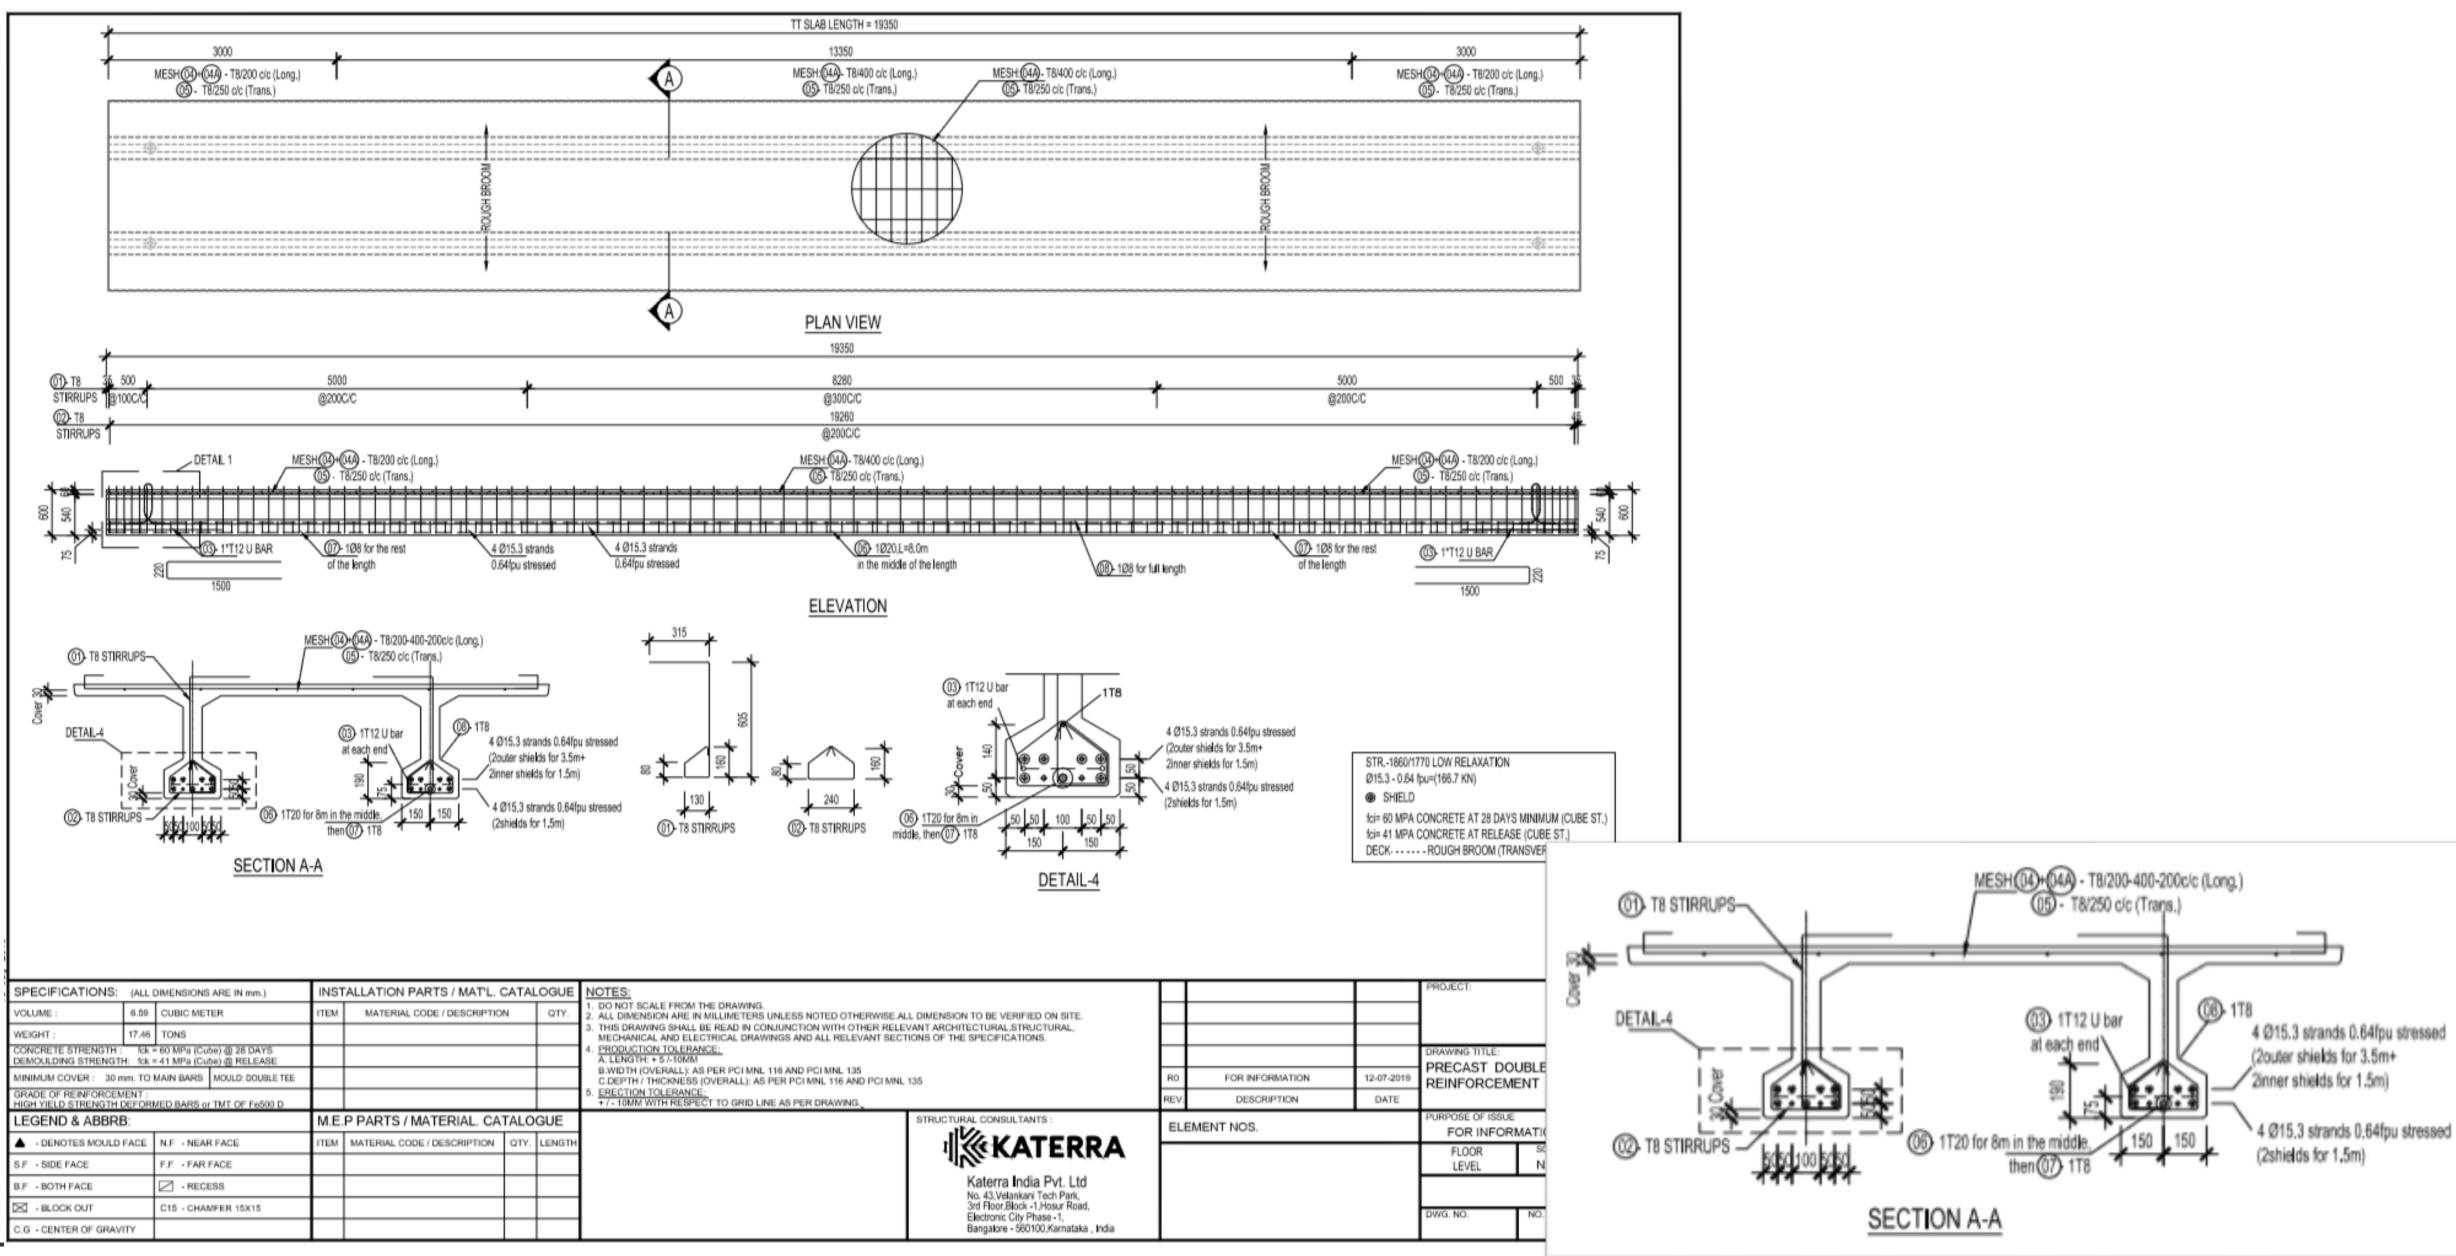

#### 20.0m SPAN DOUBLE TEE REINF. DRAWING

| SPECIFICATIONS, (AL                                                                                     | c omenaiona macini minej | 1140 | ALEATION FARTS/ MATE.       |      | LOOOL  |                                                                                                                                                                                                      | L  |   |  |  |
|---------------------------------------------------------------------------------------------------------|--------------------------|------|-----------------------------|------|--------|------------------------------------------------------------------------------------------------------------------------------------------------------------------------------------------------------|----|---|--|--|
| VOLUME : 6.5                                                                                            | OUBIC METER              | ITEM | MATERIAL CODE / DESCRIPTIO  | N    | QTY.   | <ol> <li>DO NOT SCALE FROM THE DRAWING.</li> <li>ALL DIMENSION ARE IN MILLIMETERS UNLESS NOTED OTHERWISE ALL DIMENSION TO BE VERIFIED ON SITE.</li> </ol>                                            |    | Г |  |  |
| WEIGHT: 17.46 TONS                                                                                      |                          |      |                             |      |        | <ol> <li>THIS DRAWING SHALL BE READ IN CONJUNCTION WITH OTHER RELEVANT ARCHITECTURAL, STRUCTURAL,<br/>MECHANICAL AND ELECTRICAL DRAWINGS AND ALL RELEVANT SECTIONS OF THE SPECIFICATIONS.</li> </ol> |    | Г |  |  |
| CONCRETE STRENGTH : fck = 60 MPa (Cube) @ 28 DAYS<br>DEMOULDING STRENGTH: fck = 41 MPa (Cube) @ RELEASE |                          |      |                             |      |        | PRODUCTION TOLERANCE:<br>A. LENGTH: + 5 /-10MM                                                                                                                                                       |    |   |  |  |
| MINIMUM COVER : 30 mm. TO MAIN BARS MOULD: DOUBLE TEE                                                   |                          |      |                             |      |        | B.WIDTH (OVERALL): AS PER PCI MNL 116 AND PCI MNL 135<br>C.DEPTH / THICKNESS (OVERALL): AS PER PCI MNL 116 AND PCI MNL 135                                                                           | R0 | Г |  |  |
| GRADE OF REINFORCEMENT :<br>HIGH YIELD STRENGTH DEFORMED BARS or TMT OF Fe500 D                         |                          |      |                             |      |        | <ol> <li><u>ERECTION TOLERANCE:</u><br/>+ / - 10MM WITH RESPECT TO GRID LINE AS PER DRAWING.</li> </ol>                                                                                              |    |   |  |  |
| LEGEND & ABBRB:                                                                                         |                          |      | P PARTS / MATERIAL. CA      | TALO | GUE    | STRUCTURAL CONSULTANTS :                                                                                                                                                                             |    |   |  |  |
| • DENOTES MOULD FACE N.F • NEAR FACE                                                                    |                          | ITEM | MATERIAL CODE / DESCRIPTION | QTY. | LENGTH | II <b>∭</b> ≪KATERRA                                                                                                                                                                                 | ⊢  | _ |  |  |
| S.F · SIDE FACE                                                                                         | F.F - FAR FACE           |      |                             |      |        |                                                                                                                                                                                                      | L  |   |  |  |
| B.F - BOTH FACE CESS                                                                                    |                          |      |                             |      |        | Katerra India Pvt. Ltd<br>No. 43.Velankani Tech Park,                                                                                                                                                | L  |   |  |  |
| BLOCK OUT                                                                                               | C15 - CHAMFER 15X15      |      |                             |      |        | 3rd Floor.Block -1,Hosur Road,<br>Electronic City Phase -1,                                                                                                                                          |    |   |  |  |
| C.G - CENTER OF GRAVITY                                                                                 |                          |      |                             |      |        | Bangalore - 560100,Karnataka , India                                                                                                                                                                 |    |   |  |  |