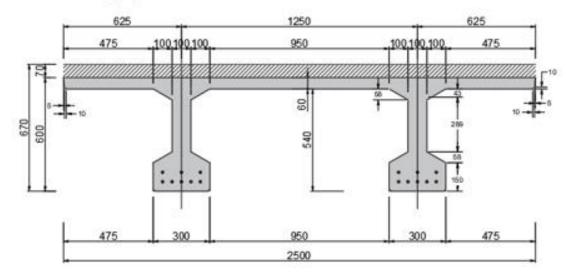

#### Introduction

The present methodology concerns to the load testing of a double tee slab (DT-Slab), which is designed to cover large spans up to about 20.0m. The precast element will be 19.35m long, 2.5m wide and 600mm deep. All its other dimensions are shown in the figure 1 On top of that there will be a c.i.p. structural topping layer 70mm deep covering full area of the slab.

In particular:

- Super Imposed dead load of 250kg/sqm
- Live load of 400kg/sqm

Fig 1 Typical cross-section of precast element together with structural topping