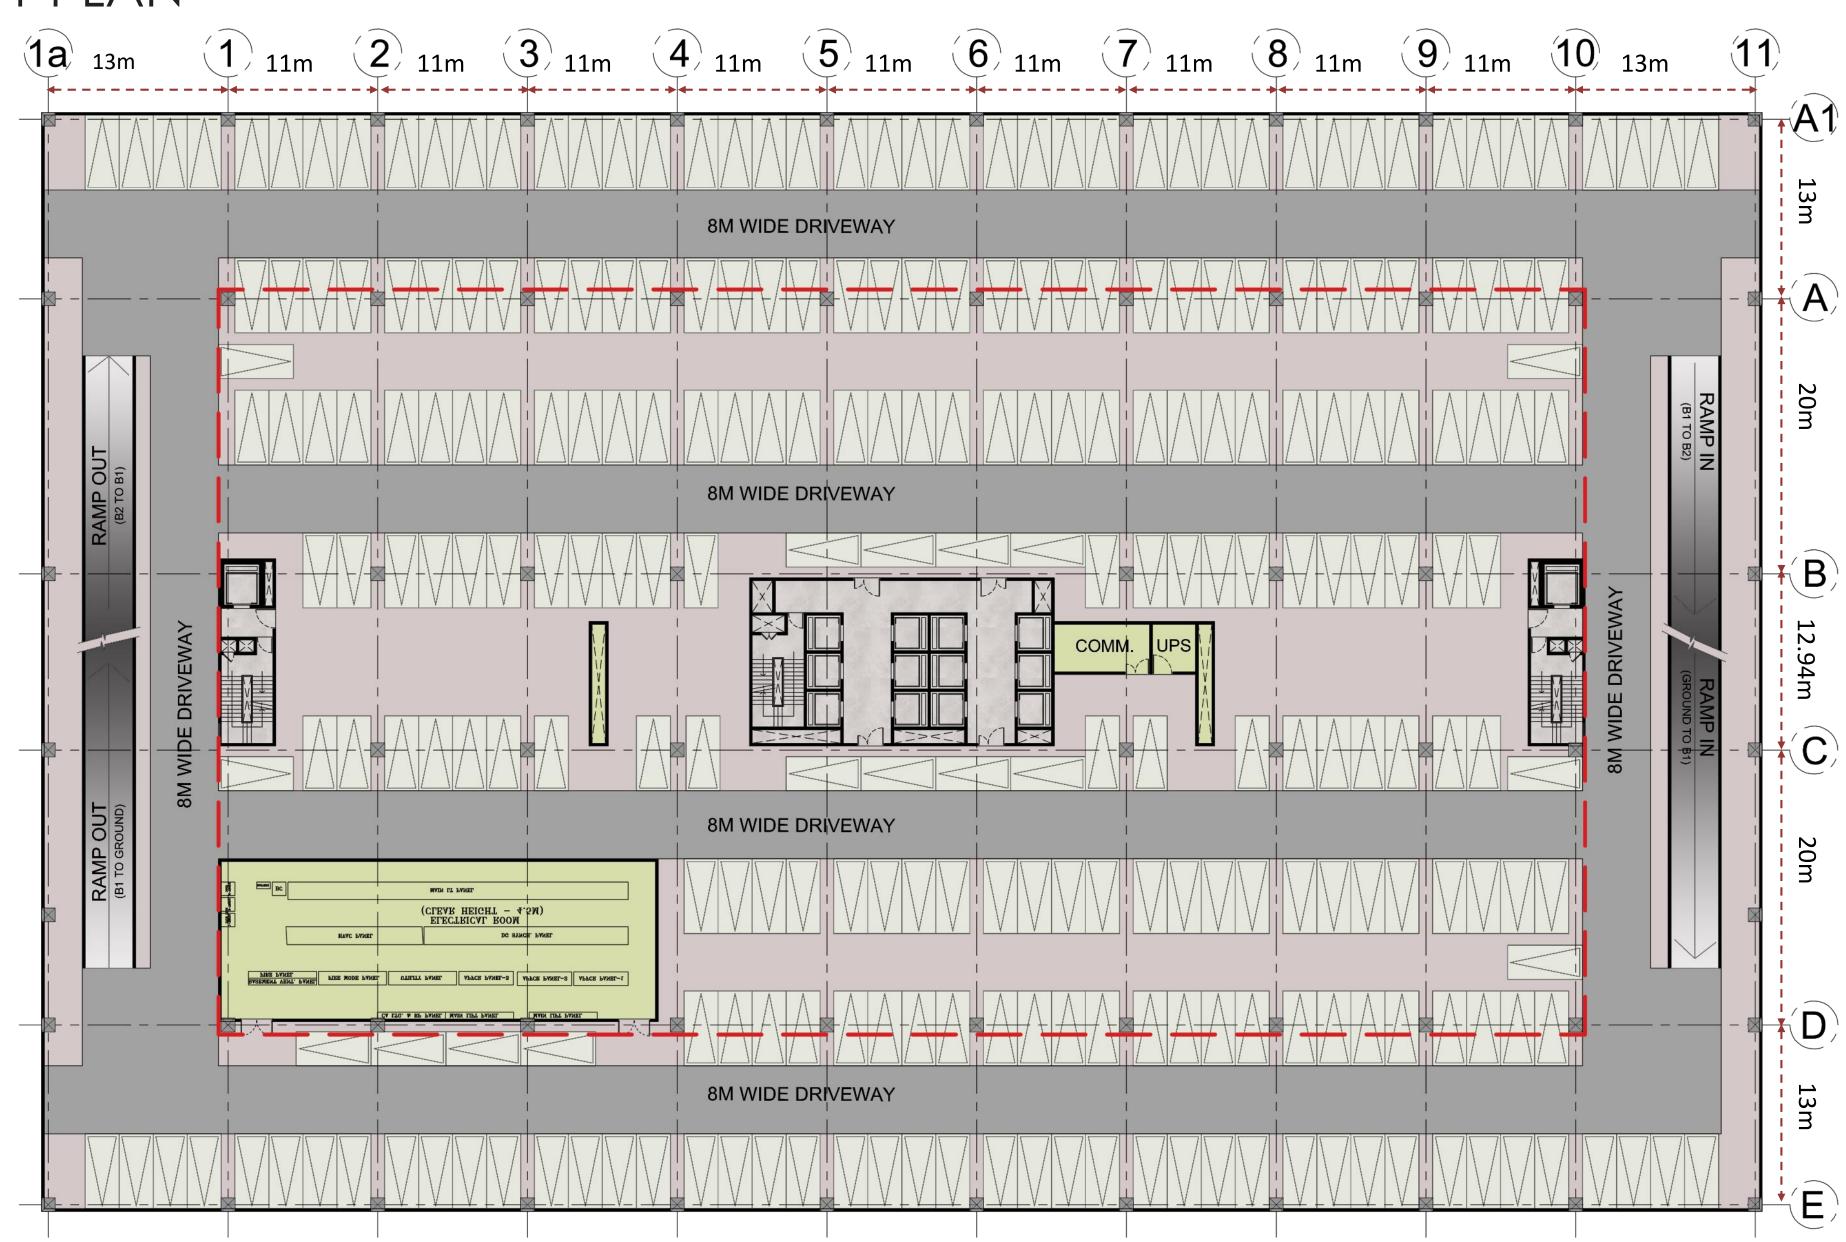

#### 6<sup>TH</sup> & 9<sup>TH</sup> REFUGE FLOOR PLAN

BASEMENT 1 PLAN

**BASEMENT 2 PLAN** 