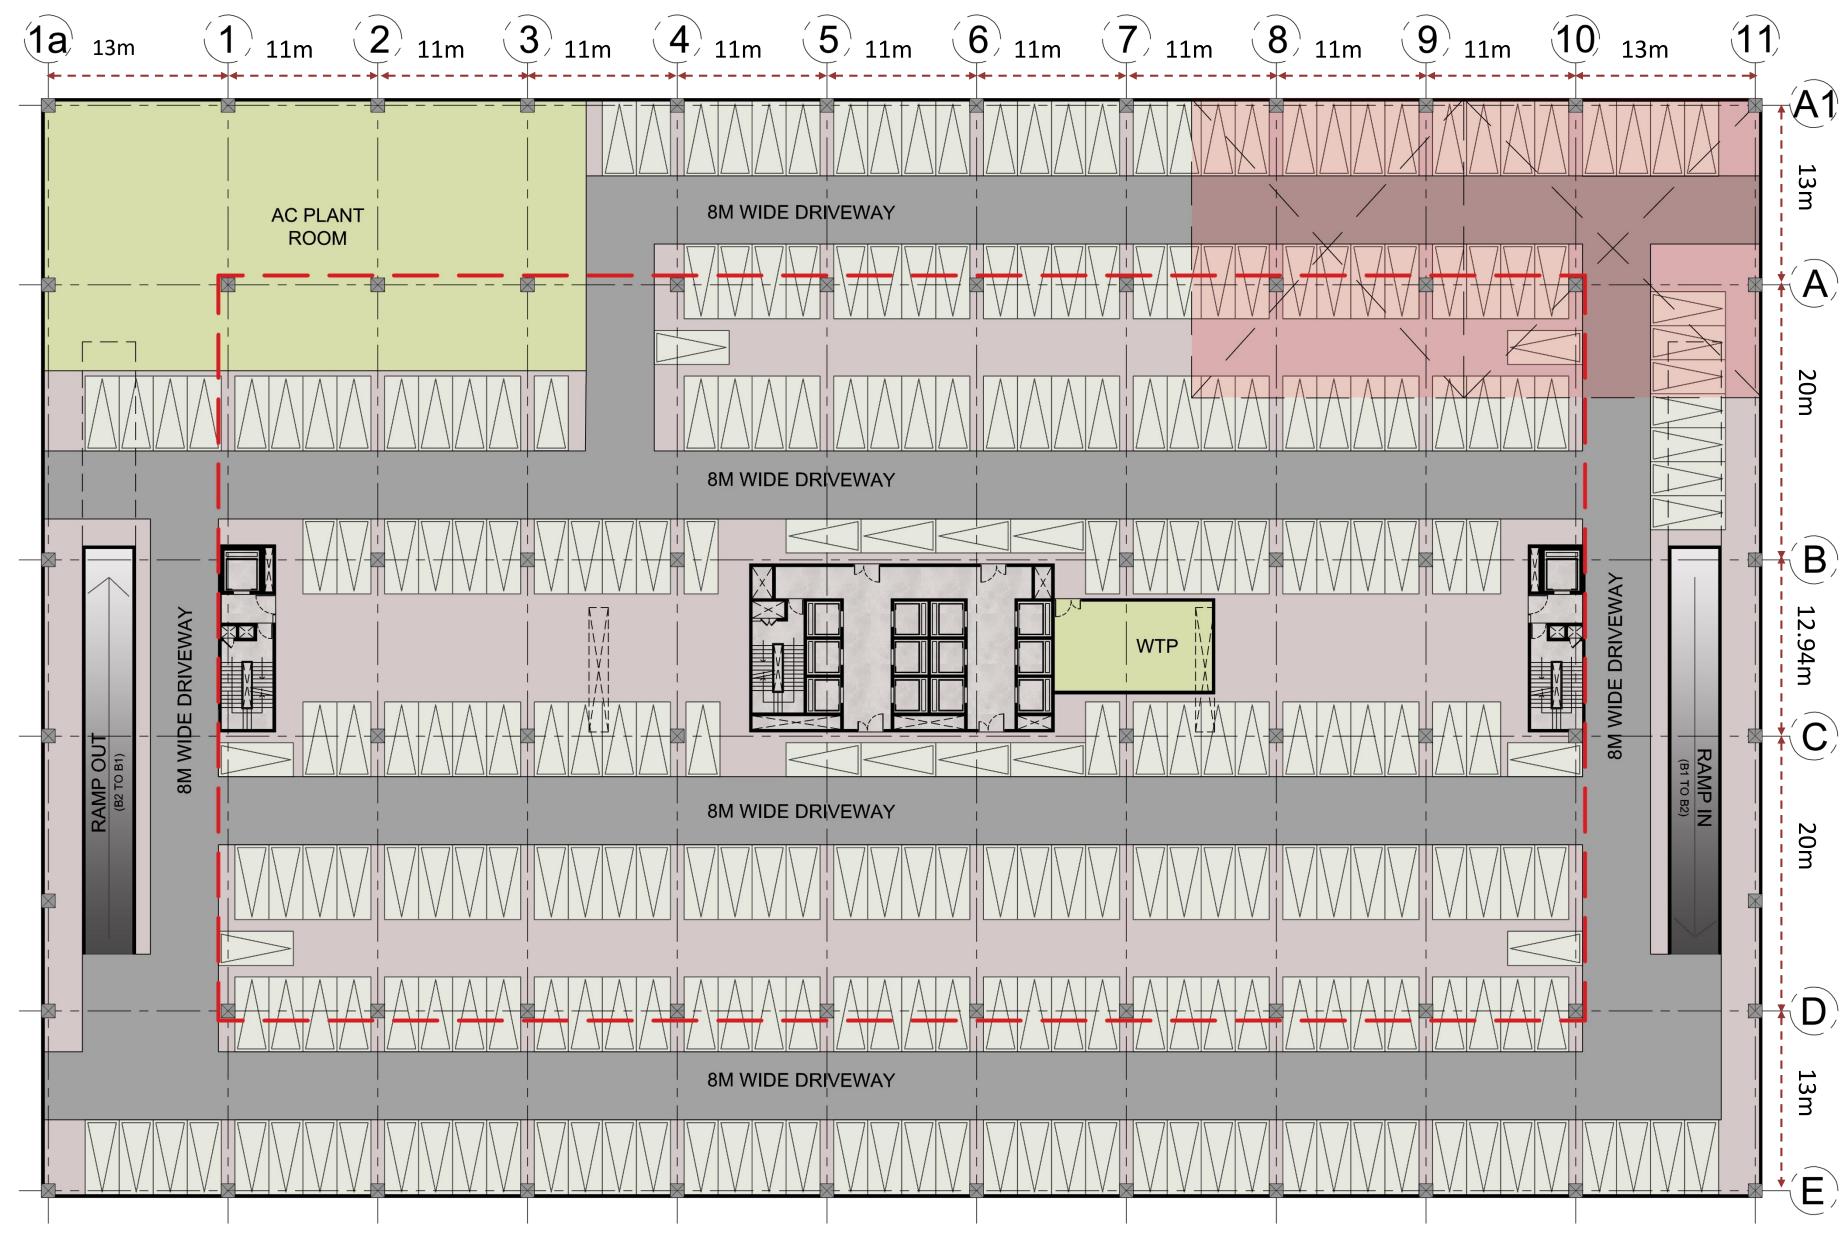

#### 6<sup>TH</sup> & 9<sup>TH</sup> REFUGE FLOOR PLAN

BASEMENT 1 PLAN

**BASEMENT 2 PLAN** 