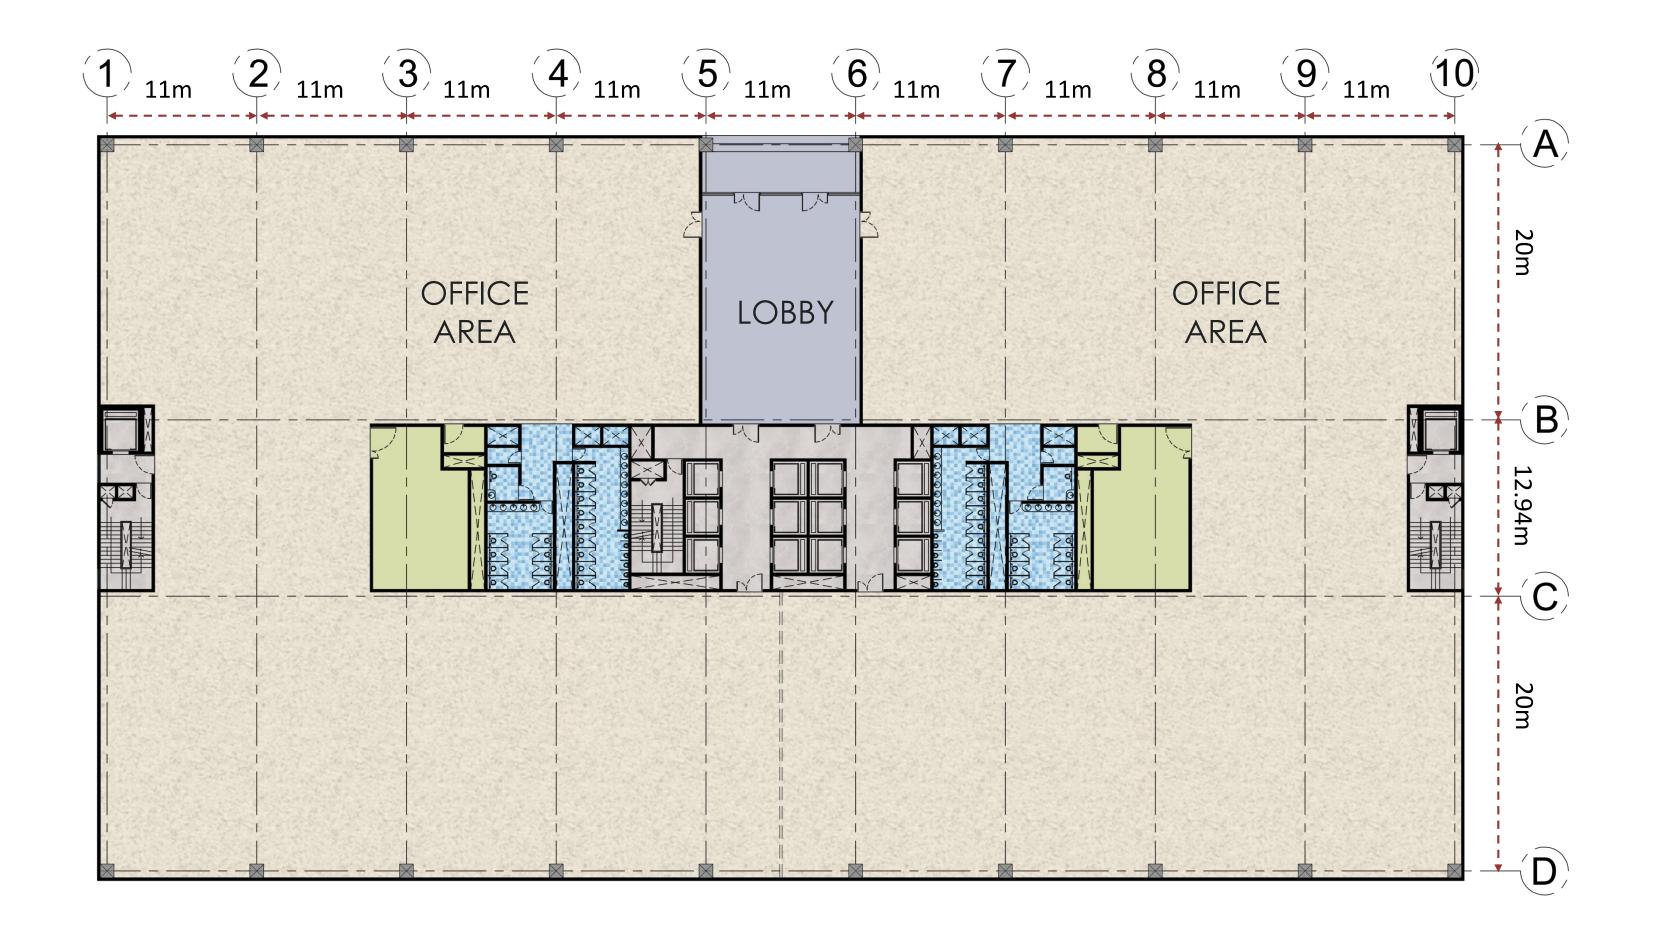

# KATERRA 20M SPAN OFFICE A DESIGN PROTOTYPE FOR COLUMN FREE OFFICE BUILDING

CONCEPT PRESENTATION 12<sup>TH</sup> JULY, 2019













#### VIEWS







#### VIEWS







#### **GROUND FLOOR PLAN**







#### TYPICAL FLOOR PLAN







#### 6<sup>TH</sup> & 9<sup>TH</sup> REFUGE FLOOR PLAN







BASEMENT 1 PLAN







**BASEMENT 2 PLAN** 







#### SCHEMATIC SECTION

|       | X |                               |  |  | K     |                     |  | X |                               |    |                              |            | TERRACE      |
|-------|---|-------------------------------|--|--|-------|---------------------|--|---|-------------------------------|----|------------------------------|------------|--------------|
| 4.05M |   | OFFICE                        |  |  | R     |                     |  |   |                               |    | OFFICE                       | X          | 10TH FLOOR   |
| 4.05M | X | OFFICE                        |  |  | R     |