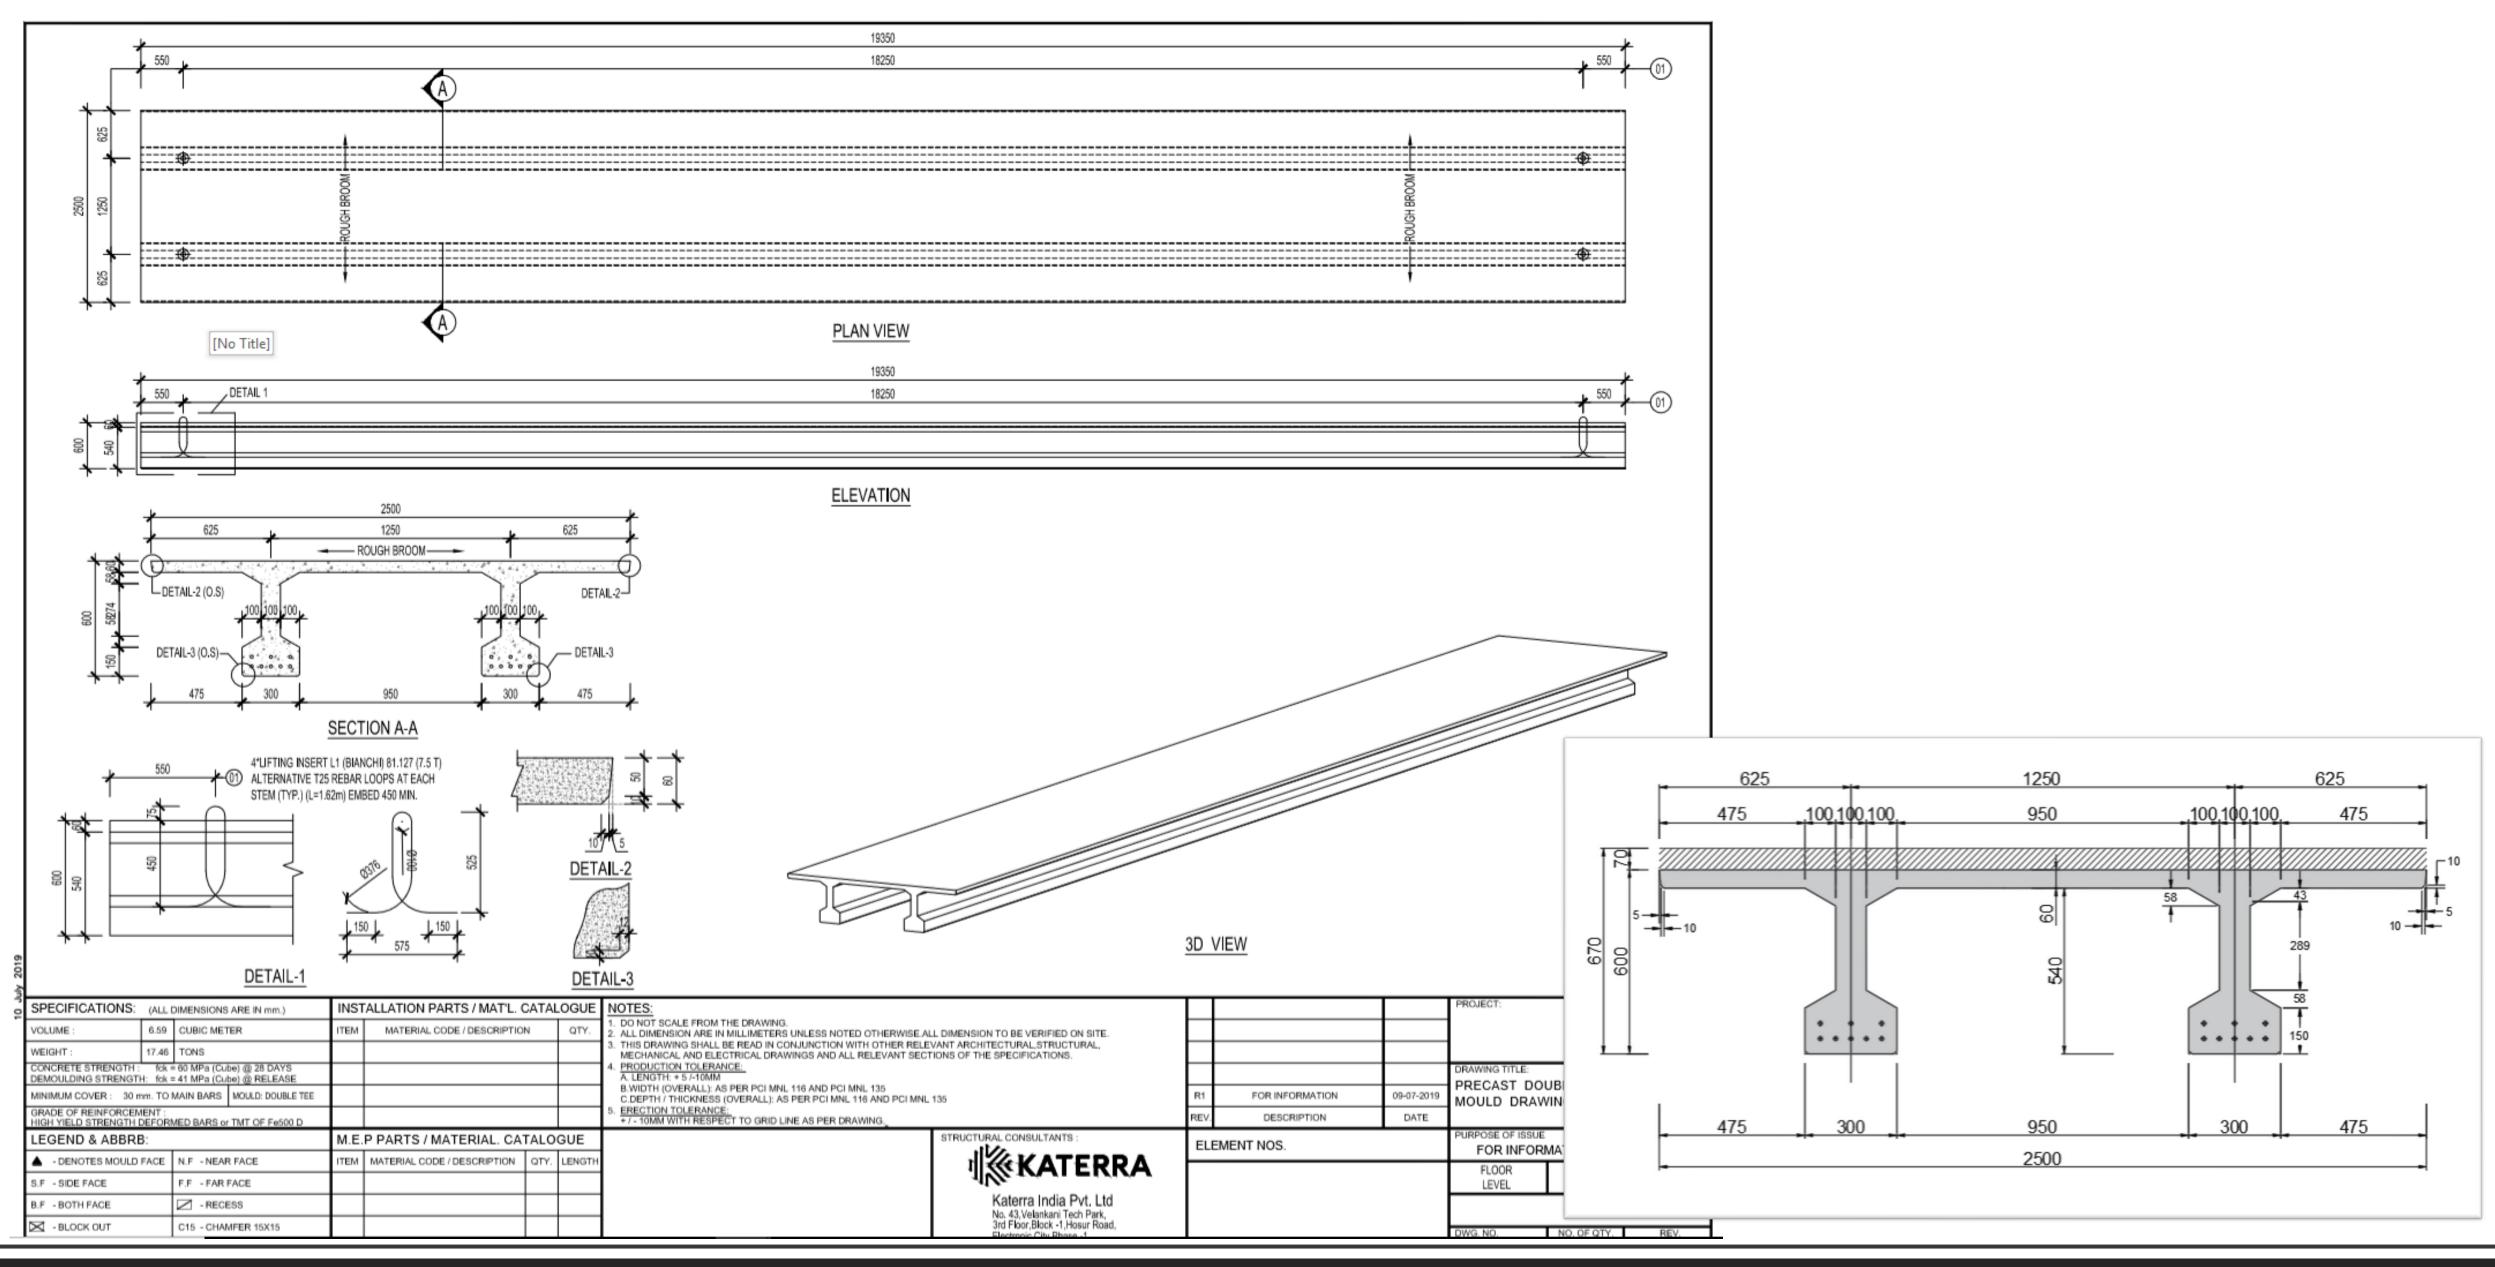

#### 20.0m SPAN DOUBLE TEE MOULD DRAWING

#### Introduction

The present methodology concerns to the load testing of a double tee slab (DT-Slab), which is designed to cover large spans up to about 20.0m. The precast element will be 19.35m long, 2.5m wide and 600mm deep. All its other dimensions are shown in the figure 1 On top of that there will be a c.i.p. structural topping layer 70mm deep covering full area of the slab.

In particular:

- Super Imposed dead load of 250kg/sqm
- Live load of 400kg/sqm

Fig 1 Typical cross-section of precast element together with structural topping