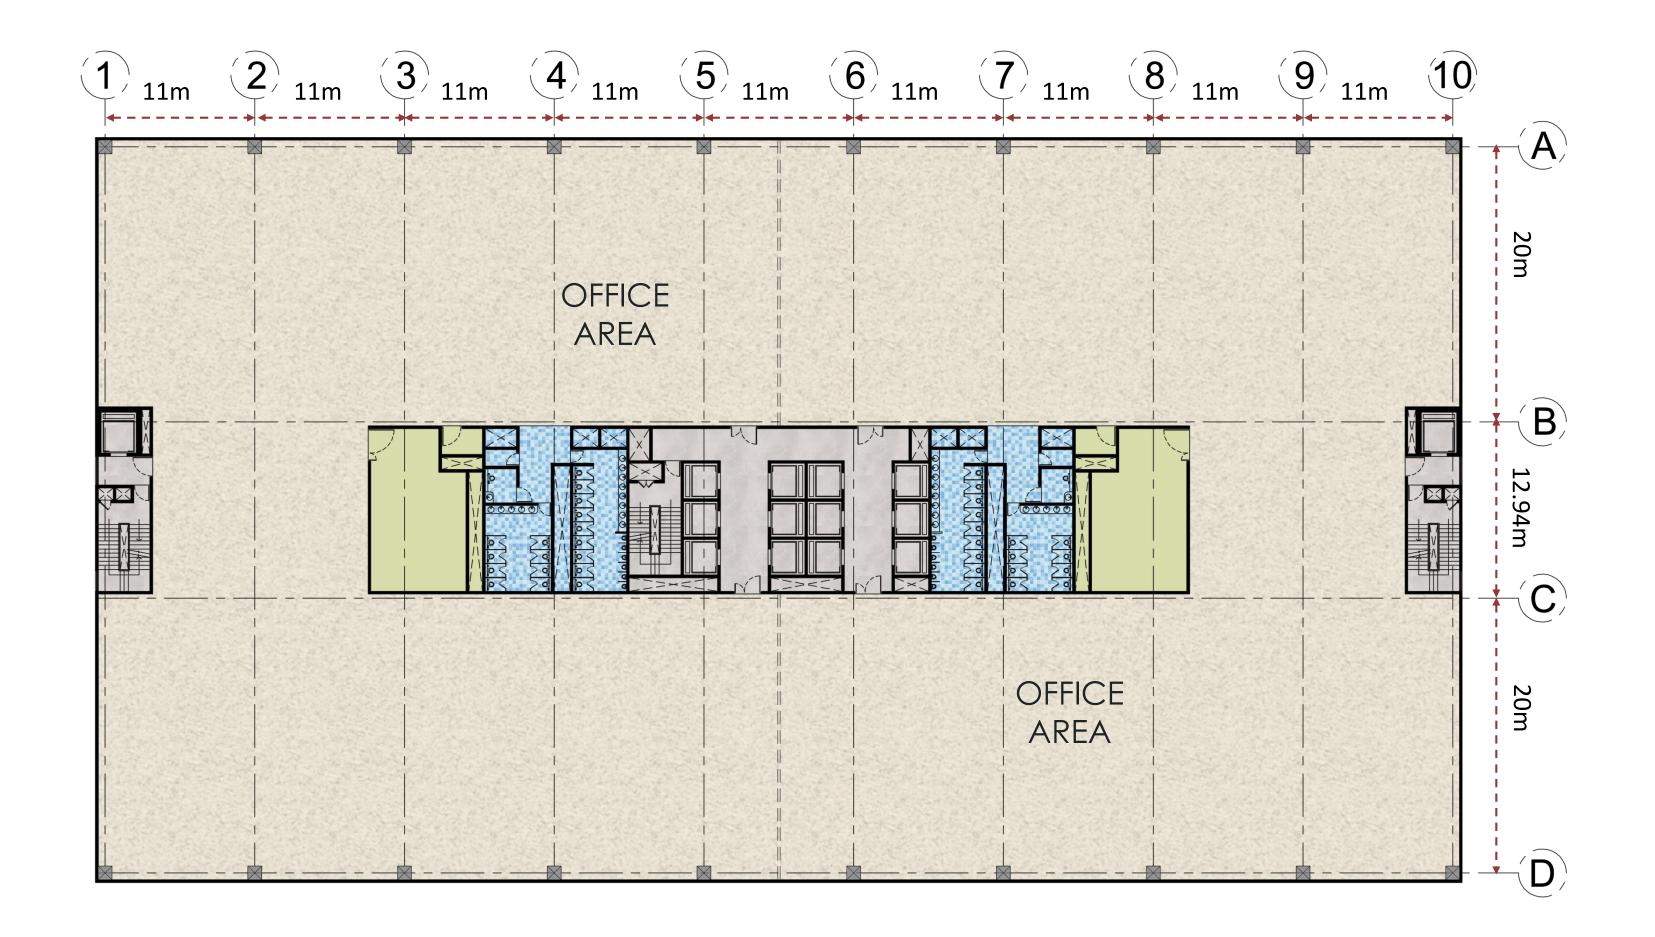

# KATERRA 20M SPAN OFFICE A DESIGN PROTOTYPE FOR COLUMN FREE OFFICE BUILDING

CONCEPT PRESENTATION 12<sup>TH</sup> JULY, 2019













#### VIEWS







#### VIEWS







#### **GROUND FLOOR PLAN**







#### TYPICAL FLOOR PLAN







#### 6<sup>TH</sup> & 9<sup>TH</sup> REFUGE FLOOR PLAN







BASEMENT 1 PLAN







**BASEMENT 2 PLAN** 







#### SCHEMATIC SECTION

|       | X |                               |  |  | K     |                     |  | X |                               |    |                              |            | TERRACE      |
|-------|---|-------------------------------|--|--|-------|---------------------|--|---|-------------------------------|----|------------------------------|------------|--------------|
| 4.05M |   | OFFICE                        |  |  | R     |                     |  |   |                               |    | OFFICE                       | X          | 10TH FLOOR   |
| 4.05M | X | OFFICE                        |  |  | R     |                     |  |   |