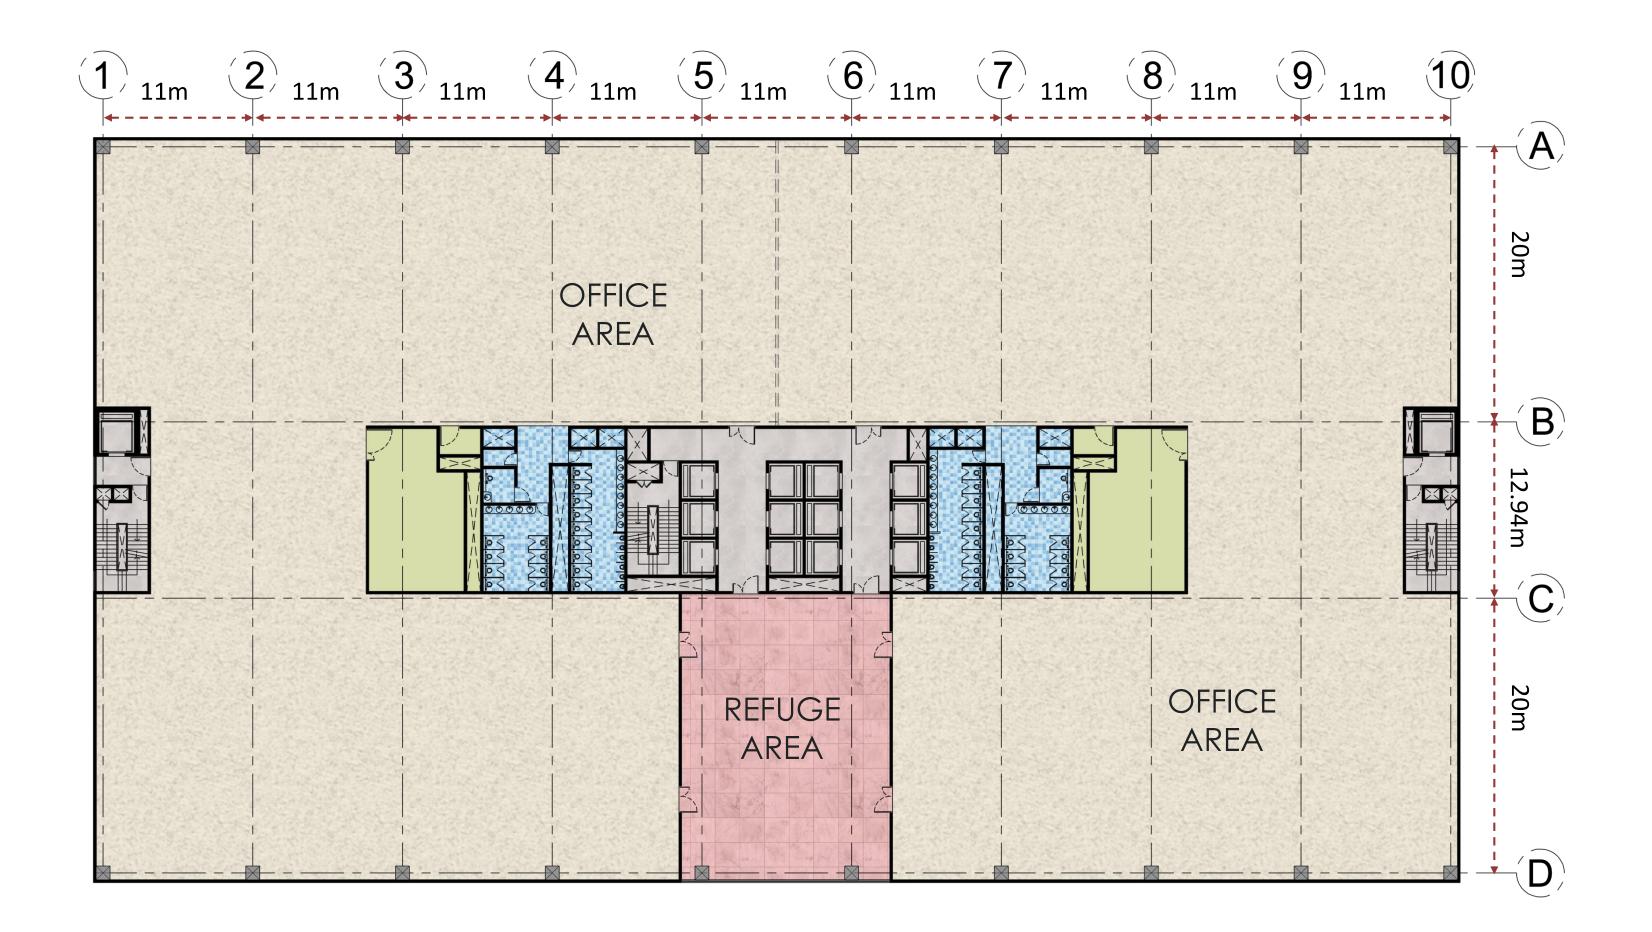

#### 6<sup>TH</sup> & 9<sup>TH</sup> REFUGE FLOOR PLAN

BASEMENT 1 PLAN

**BASEMENT 2 PLAN** 