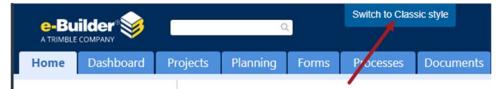

#### **Navigation Enhancements**

We are pleased to introduce Project Compass – an initiative aimed to streamline and enhance your navigation experience so that you can retrieve your information quickly and manage your project more efficiently. As part of this initiative, we offer Compass Style, a UI with refreshed colors, fonts and graphical comments. To enable this style, simply click on the 'Switch to Compass style' button that appears at the top of your screen.

Preview the new look and customize your UI. If you prefer the original look, you can switch back to the Classic style.

As an Administrator, you can also choose which style your users will use by accessing your Color Scheme settings (Setup > Settings > Color Scheme).