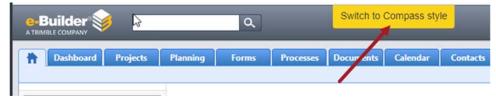

#### **Navigation Enhancements**

We are pleased to introduce Project Compass – an initiative aimed to streamline and enhance your navigation experience so that you can retrieve your information quickly and manage your project more efficiently. As part of this initiative, we offer Compass Style, a UI with refreshed colors, fonts and graphical comments. To enable this style, simply click on the 'Switch to Compass style' button that appears at the top of your screen.

Preview the new look and customize your UI. If you prefer the original look, you can switch back to the Classic style.

As an Administrator, you can also choose which style your users will use by accessing your Color Scheme settings (Setup > Settings > Color Scheme).