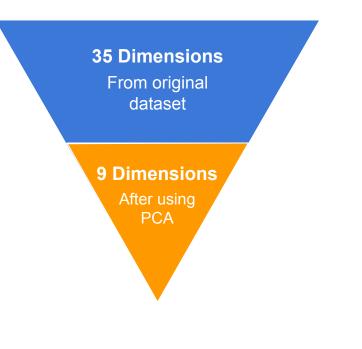

## Follower Segmentation - Who are Islanders' Fans?

- 1. Collection of Twitter data on ~5,000 users
- 2. Feature reduction via Principal Component Analysis (PCA)
- Running optimal clustering algorithm leads to >10% improvement in silhouette score
- 4. Data visualization to confirm that clusters are distinguishable