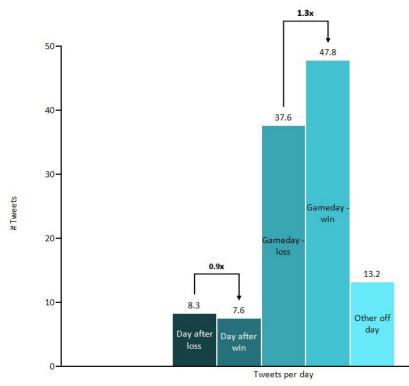

## Engagement peaks following a win

# @NYIslanders currently tweets more during the day of a win, but doesn't take advantage of the day after

# Observation

Engagement on all types of tweets is highest after a win -- both on the game day and the day after.

Leverage the 'post-win effect' by (a) tweeting more often, and (b) tweeting your most important content at these times.