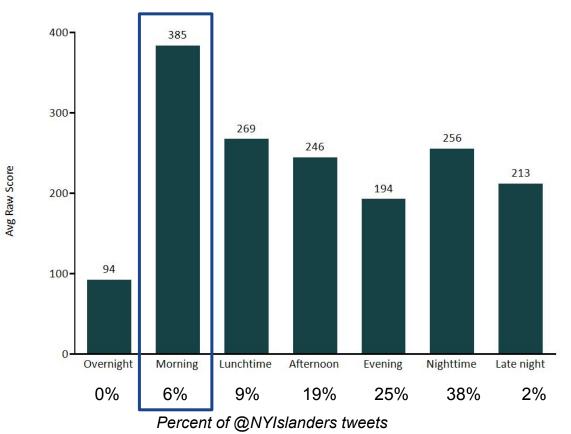

## Morning tweets get 62% more engagement

26

# Observation

Morning tweets have **62%** higher engagement, yet only comprise **6%** of @NYIslanders tweets.

Adjust content schedule to tweet more during mornings (8:00 - 11:00 AM).