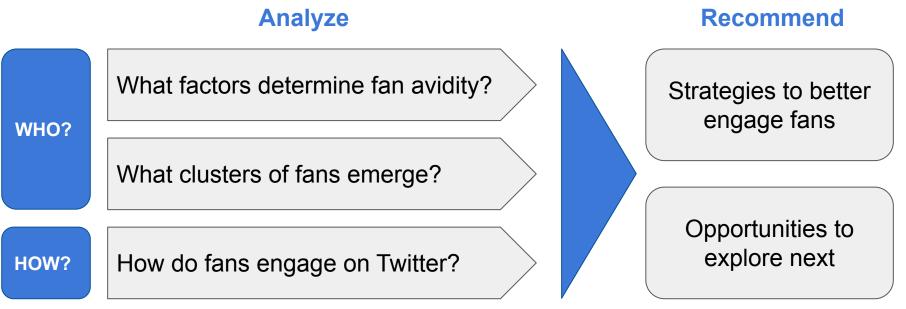

## Agenda

- 1. Project Scope
- 2. Follower Segmentation Who are Islanders' Fans?
- 3. Twitter Activity How do Followers Engage with the Islanders?
- 4. Next Steps

## Follower Segmentation - Who are Islanders' Fans?

- 1. Collection of Twitter data on ~5,000 users
- 2. Feature reduction via Principal Component Analysis (PCA)
- Running optimal clustering algorithm leads to >10% improvement in silhouette score
- 4. Data visualization to confirm that clusters are distinguishable