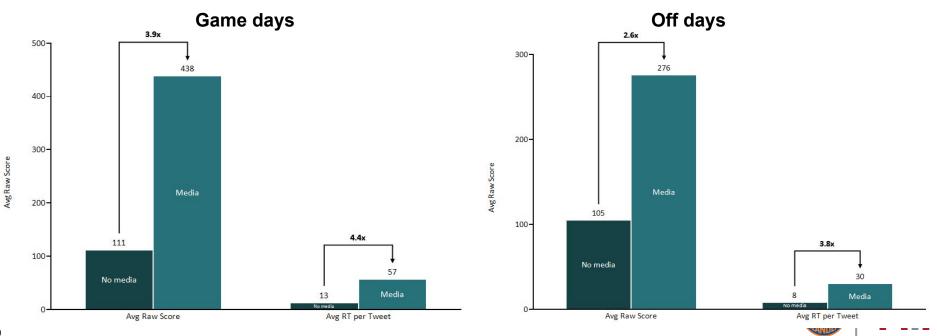

# The night media effect is strongest on game days, but still relevant for off day tweets

# Observation

Isles influencers and superfans tweet most during the night. @NYIslanders have low engagement at night, but night tweets with media get 3.8x higher engagement.

Supplement nighttime tweets with media to cut through the "noise" of other Islanders-related tweets.