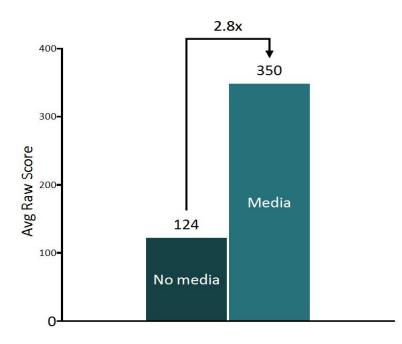

## Tweets with media get 2.8x as much engagement

Consider creating standard graphics for penalty kills, goals, etc. that can be quickly added to in-game tweets

# Observation

Tweets with embedded media had **2.8x** higher engagement than plain text tweets.

Find ways to supplement plain tweets (e.g. "Goal! #Isles up 3-2") with media (photos, videos, GIFs).