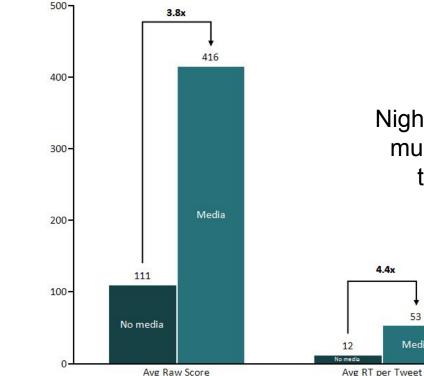

## Night tweets with media get 3.8x higher engagement

53

Media

Night time media tweets get much higher reach (RTs) than **depth** (replies)

1.4x

Avg Replies per Tweet

12

Media

Avg Raw Score

# Observation

Isles influencers and superfans tweet most during the night. @NYIslanders have low engagement at night, but night tweets with media get 3.8x higher engagement.

Supplement nighttime tweets with media to cut through the "noise" of other Islanders-related tweets.