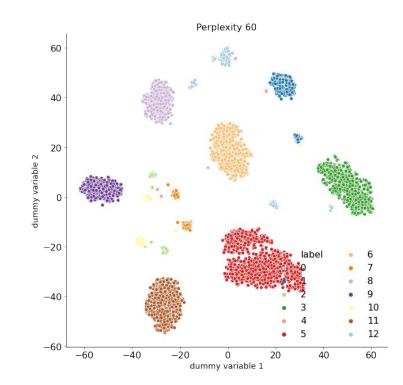

## Follower Segmentation - Who are Islanders' Fans?

- 1. Collection of Twitter data on ~5,000 users
- 2. Feature reduction via Principal Component Analysis (PCA)
- Running optimal clustering algorithm leads to >10% improvement in silhouette score
- 4. Data visualization to confirm that clusters are distinguishable