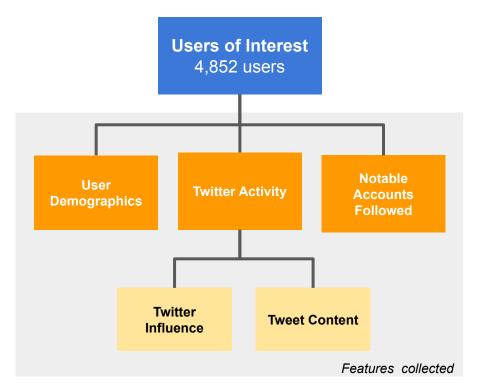

# **Clustering Results**

We identified four main characteristics to describe Islanders fans

| Twitter Influence                                                                                                                                                                                                                                                                                                                                                                                                                                                                                                                                                                                                                                                                                                                                                                                                                                                                                                                                                                                                                                                                                                                                                                                                                                                                                                                                                                                                                                                                                                                                                                                                                                                                                                                                                                                                                                                                                                                                                                                                                                                                                                             | Twitter Engagement                                                       | Islanders Myopia                                        | Locality                         |
|-------------------------------------------------------------------------------------------------------------------------------------------------------------------------------------------------------------------------------------------------------------------------------------------------------------------------------------------------------------------------------------------------------------------------------------------------------------------------------------------------------------------------------------------------------------------------------------------------------------------------------------------------------------------------------------------------------------------------------------------------------------------------------------------------------------------------------------------------------------------------------------------------------------------------------------------------------------------------------------------------------------------------------------------------------------------------------------------------------------------------------------------------------------------------------------------------------------------------------------------------------------------------------------------------------------------------------------------------------------------------------------------------------------------------------------------------------------------------------------------------------------------------------------------------------------------------------------------------------------------------------------------------------------------------------------------------------------------------------------------------------------------------------------------------------------------------------------------------------------------------------------------------------------------------------------------------------------------------------------------------------------------------------------------------------------------------------------------------------------------------------|--------------------------------------------------------------------------|---------------------------------------------------------|----------------------------------|
| followers followers followers followers followers for the sector of the | <ul> <li>Total historical<br/>tweets</li> <li>Total tweets in</li> </ul> | - Does bio/handle<br>mention the<br>Islanders?          | - Is profile location set to NY? |
|                                                                                                                                                                                                                                                                                                                                                                                                                                                                                                                                                                                                                                                                                                                                                                                                                                                                                                                                                                                                                                                                                                                                                                                                                                                                                                                                                                                                                                                                                                                                                                                                                                                                                                                                                                                                                                                                                                                                                                                                                                                                                                                               | dataset                                                                  | <ul> <li>Official account<br/>follower?</li> </ul>      |                                  |
|                                                                                                                                                                                                                                                                                                                                                                                                                                                                                                                                                                                                                                                                                                                                                                                                                                                                                                                                                                                                                                                                                                                                                                                                                                                                                                                                                                                                                                                                                                                                                                                                                                                                                                                                                                                                                                                                                                                                                                                                                                                                                                                               |                                                                          | <ul> <li># of notable<br/>accounts followed</li> </ul>  |                                  |
|                                                                                                                                                                                                                                                                                                                                                                                                                                                                                                                                                                                                                                                                                                                                                                                                                                                                                                                                                                                                                                                                                                                                                                                                                                                                                                                                                                                                                                                                                                                                                                                                                                                                                                                                                                                                                                                                                                                                                                                                                                                                                                                               |                                                                          | <ul> <li>% tweets that<br/>mention Islanders</li> </ul> |                                  |