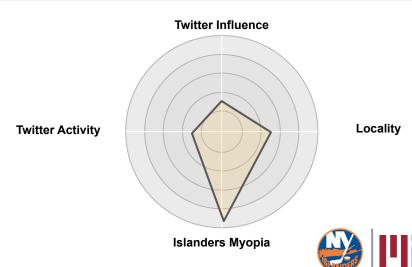

# **Clustering Results**

We identified four main characteristics to describe Islanders fans

| Twitter Influence                                                                                                                                                                                                                                                                                                                                                                                                                                                                                                                                                                                                                                                                                                                                                                                                                                                                                                                                                                                                                                                                                                                                                                                                                                                                                                                                                                                                                                                                                                                                                                                                                                                                                                                                                                                                                                                                                                                                                                                                                                                                                                             | Twitter Engagement                                                       | Islanders Myopia                                        | Locality                         |
|-------------------------------------------------------------------------------------------------------------------------------------------------------------------------------------------------------------------------------------------------------------------------------------------------------------------------------------------------------------------------------------------------------------------------------------------------------------------------------------------------------------------------------------------------------------------------------------------------------------------------------------------------------------------------------------------------------------------------------------------------------------------------------------------------------------------------------------------------------------------------------------------------------------------------------------------------------------------------------------------------------------------------------------------------------------------------------------------------------------------------------------------------------------------------------------------------------------------------------------------------------------------------------------------------------------------------------------------------------------------------------------------------------------------------------------------------------------------------------------------------------------------------------------------------------------------------------------------------------------------------------------------------------------------------------------------------------------------------------------------------------------------------------------------------------------------------------------------------------------------------------------------------------------------------------------------------------------------------------------------------------------------------------------------------------------------------------------------------------------------------------|--------------------------------------------------------------------------|---------------------------------------------------------|----------------------------------|
| followers followers followers followers followers for the sector of the | <ul> <li>Total historical<br/>tweets</li> <li>Total tweets in</li> </ul> | - Does bio/handle<br>mention the<br>Islanders?          | - Is profile location set to NY? |
|                                                                                                                                                                                                                                                                                                                                                                                                                                                                                                                                                                                                                                                                                                                                                                                                                                                                                                                                                                                                                                                                                                                                                                                                                                                                                                                                                                                                                                                                                                                                                                                                                                                                                                                                                                                                                                                                                                                                                                                                                                                                                                                               | dataset                                                                  | <ul> <li>Official account<br/>follower?</li> </ul>      |                                  |
|                                                                                                                                                                                                                                                                                                                                                                                                                                                                                                                                                                                                                                                                                                                                                                                                                                                                                                                                                                                                                                                                                                                                                                                                                                                                                                                                                                                                                                                                                                                                                                                                                                                                                                                                                                                                                                                                                                                                                                                                                                                                                                                               |                                                                          | <ul> <li># of notable<br/>accounts followed</li> </ul>  |                                  |
|                                                                                                                                                                                                                                                                                                                                                                                                                                                                                                                                                                                                                                                                                                                                                                                                                                                                                                                                                                                                                                                                                                                                                                                                                                                                                                                                                                                                                                                                                                                                                                                                                                                                                                                                                                                                                                                                                                                                                                                                                                                                                                                               |                                                                          | <ul> <li>% tweets that<br/>mention Islanders</li> </ul> |                                  |