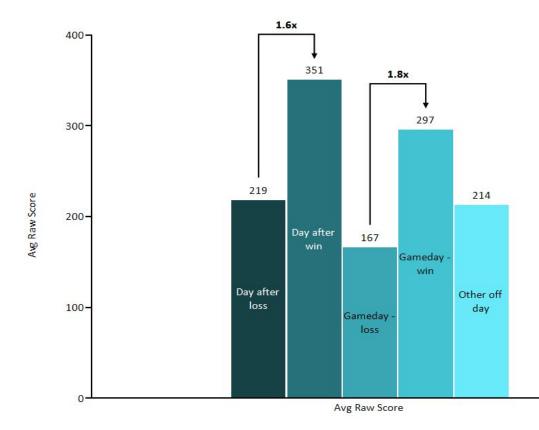

## Engagement peaks following a win

# @NYIslanders currently tweets more during the day of a win, but doesn't take advantage of the day after

# Observation

Engagement on all types of tweets is highest after a win -- both on the game day and the day after.

Leverage the 'post-win effect' by (a) tweeting more often, and (b) tweeting your most important content at these times.