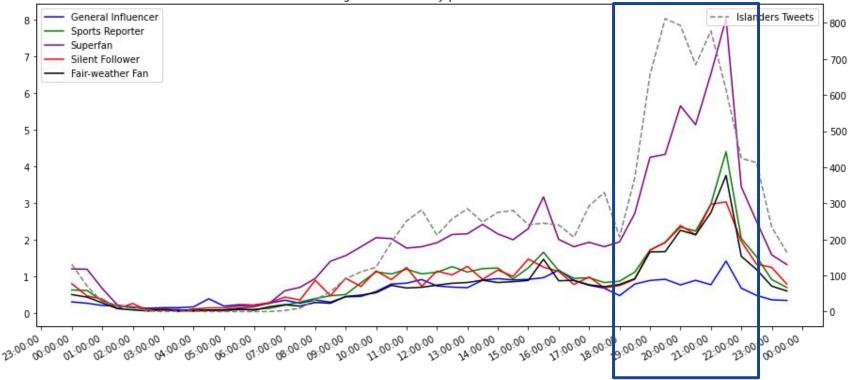

## Isles influencers and fans tweet most often at night

Average Twitter Activity per User - Overall

# Observation

Isles influencers and superfans tweet most during the night. @NYIslanders have low engagement at night, but night tweets with media get 3.8x higher engagement.

Supplement nighttime tweets with media to cut through the "noise" of other Islanders-related tweets.