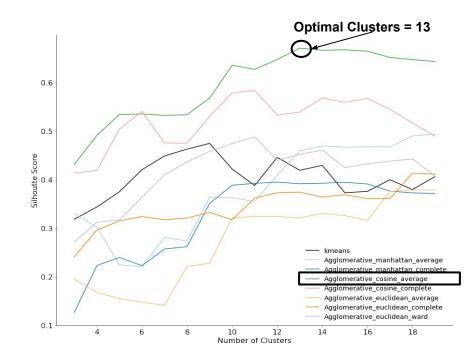

## Follower Segmentation - Who are Islanders' Fans?

- 1. Collection of Twitter data on ~5,000 users
- 2. Feature reduction via Principal Component Analysis (PCA)
- Running optimal clustering algorithm leads to >10% improvement in silhouette score
- 4. Data visualization to confirm that clusters are distinguishable