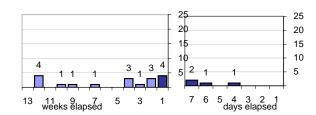

## **Creating Cases Cases Created Per Day Created Last Week** Average **Total Last Week** Month so far 11/13/2006 1.67 3 last week 5 opened 7 opened 1.69 5 6 weeks 1 closed 11 closed 2.58 43 6 months 5 Cases Created Per Week, last six months Pending Queue over the last 6 months 25 25 My Carty Mr 20 20 **Closing Cases** ■ Created 15 15 7 or more days 10 10 1 to 7 days 5 5 58% 0 < 24 hours 09/52/60 10/09/06 90/80/50 07/31/06 90/20/90 08/28/06 5/8 6/12 7/17 8/21 9/25 10/30 06/19/06 90/80/20 08/14/06 19 个 Net effect over six months: (over the last six weeks) **Stalled Cases** 473 age of oldest, in days gone by 153 longest in days since any activity