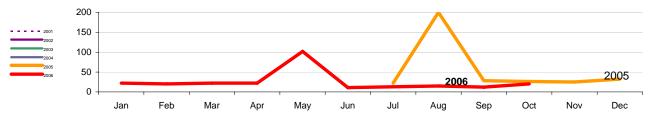

## **Historical View**

Relative Volume of StopIt Cases, year to year for at least five years