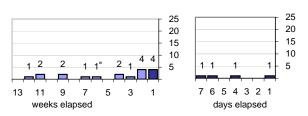

## **Creating Cases Cases Created Per Day Created Last Week** Average **Total Last Week** Month so far 11/13/2006 1.67 3 last week 5 opened 7 opened 1.69 5 6 weeks 1 closed 11 closed 2.58 43 6 months 5 Cases Created Per Week, last six months Pending Queue over the last 6 months 25 25 My Carty Mr 20 20 **Closing Cases** ■ Created 15 15 7 or more days 10 10 1 to 7 days 5 5 58% 0 < 24 hours 09/52/60 10/09/06 90/80/50 07/31/06 90/20/90 08/28/06 5/8 6/12 7/17 8/21 9/25 10/30 06/19/06 90/80/20 08/14/06 19 个 Net effect over six months: (over the last six weeks) **Stalled Cases** 473 age of oldest, in days gone by 153 longest in days since any activity