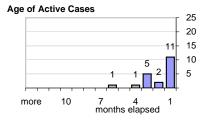

## **Creating Cases Cases Created Per Day Created Last Week** Average **Total Last Week** Month so far 11/13/2006 1.67 3 last week 5 opened 7 opened 1.69 5 6 weeks 1 closed 11 closed 2.58 43 6 months 5 Cases Created Per Week, last six months Pending Queue over the last 6 months 25 25 My Carty Mr 20 20 **Closing Cases** ■ Created 15 15 7 or more days 10 10 1 to 7 days 5 5 58% 0 < 24 hours 09/52/60 10/09/06 90/80/50 07/31/06 90/20/90 08/28/06 5/8 6/12 7/17 8/21 9/25 10/30 06/19/06 90/80/20 08/14/06 19 个 Net effect over six months: (over the last six weeks) **Stalled Cases** 473 age of oldest, in days gone by 153 longest in days since any activity