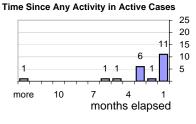

## **Creating Cases Cases Created Per Day Created Last Week** Average **Total Last Week** Month so far 11/13/2006 1.67 3 last week 5 opened 7 opened 1.69 5 6 weeks 1 closed 11 closed 2.58 43 6 months 5 Cases Created Per Week, last six months Pending Queue over the last 6 months 25 25 My Carty Mr 20 20 **Closing Cases** ■ Created 15 15 7 or more days 10 10 1 to 7 days 5 5 58% 0 < 24 hours 09/52/60 10/09/06 90/80/50 07/31/06 90/20/90 08/28/06 5/8 6/12 7/17 8/21 9/25 10/30 06/19/06 90/80/20 08/14/06 19 个 Net effect over six months: (over the last six weeks) **Stalled Cases** 473 age of oldest, in days gone by 153 longest in days since any activity