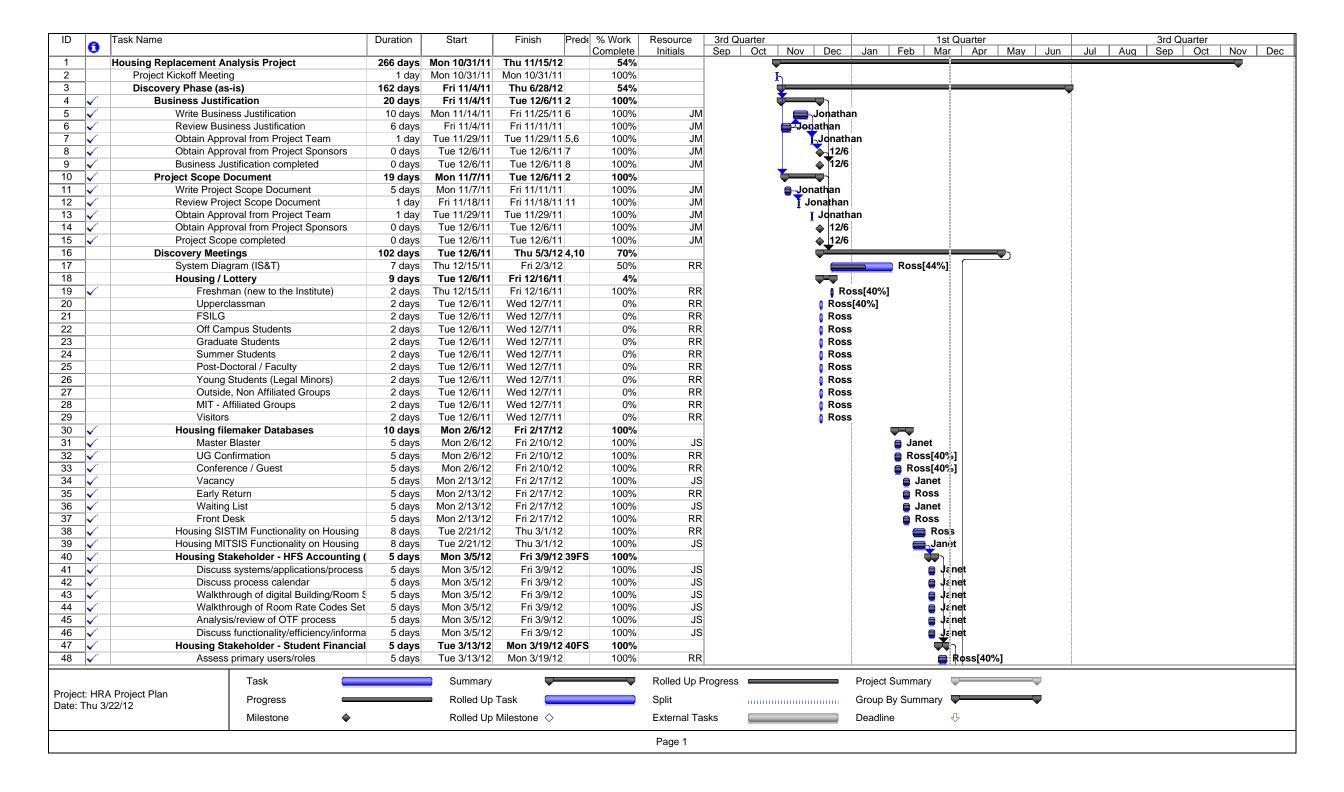

| ID | _            | Task Name                                 | Duration | Start       | Finish Pre   | Prede   | % Work   | Resource | 3rd Quarter |     |     |     | 1st Quarter |     |            |          |               | 3rd Quarter |             |     |     |     |     |     |
|----|--------------|-------------------------------------------|----------|-------------|--------------|---------|----------|----------|-------------|-----|-----|-----|-------------|-----|------------|----------|---------------|-------------|-------------|-----|-----|-----|-----|-----|
|    | Ð            |                                           |          |             |              |         | Complete | Initials | Sep         | Oct | Nov | Dec | Jan         | Feb | Mar        | Apr      | May           | / Jun       | Jul         | Aug | Sep | Oct | Nov | Dec |
| 49 | $\checkmark$ | Discuss systems/process flow              | 5 days   | Tue 3/13/12 | Mon 3/19/1:  | 2       | 100%     | RR       |             |     |     |     |             |     | <b>■</b> R | oss[40%  | 6]            |             |             |     |     |     |     |     |
| 50 | $\checkmark$ | Discuss process calendar                  | 5 days   | Tue 3/13/12 | Mon 3/19/1:  | 2       | 100%     | RR       |             |     |     |     |             |     |            | oss[40%  | 6]            |             |             |     |     |     |     |     |
| 51 | $\checkmark$ | Housing Stakeholder - Registrar           | 5 days   | Wed 3/21/12 | Tue 3/27/1:  | 2 47FS  |          |          |             |     |     |     |             |     | ₩.         | h        |               |             |             |     |     |     |     |     |
| 52 | $\checkmark$ | Evaluate scope of affected data/proces    | 5 days   | Wed 3/21/12 | Tue 3/27/12  |         | 100%     | JS       | 1           |     |     |     |             |     |            | Janet    |               |             |             |     |     |     |     |     |
| 53 | $\checkmark$ | Examine dataflow for MITSIS Directory     | 5 days   | Wed 3/21/12 | Tue 3/27/1:  | 2       | 100%     | JS       |             |     |     |     |             |     | •          | Janet    |               |             |             |     |     |     |     |     |
| 54 | $\checkmark$ | Examine current supporting processes      | 5 days   | Wed 3/21/12 | Tue 3/27/12  |         | 100%     | JS       |             |     |     |     |             |     |            | Janet    |               |             |             |     |     |     |     |     |
| 55 |              | Housing Stakeholders - Card Office        | 5 days   | Wed 3/28/12 | Tue 4/3/1:   |         | 0%       | RR       | 1           |     |     |     |             |     |            | Ross[    |               |             |             |     |     |     |     |     |
| 56 |              | Housing Stakeholders - Security and Emerç | 5 days   | Wed 4/4/12  | Tue 4/10/12  | 2 55    | 0%       | JS       | 1           |     |     |     |             |     |            | Jane     |               |             |             |     |     |     |     |     |
| 57 |              | Housing Stakeholders - Campus Dining      | 5 days   | Wed 4/11/12 | Tue 4/17/1:  | 2 56    | 0%       | RR       |             |     |     |     |             |     |            | Ro       | oss[40        | )%]         |             |     |     |     |     |     |
| 58 |              | CBORD                                     | 10 days  | Wed 4/18/12 | Tue 5/1/1:   | 2 57    | 0%       |          |             |     |     |     |             |     |            |          | ₽             |             |             |     |     |     |     |     |
| 59 | 1            | Digital Building / Room Setup & Mainte    | 10 days  | Wed 4/18/12 | Tue 5/1/1:   | 2       | 0%       | RR       |             |     |     |     |             |     |            |          | Ross          | s[40%]      |             |     |     |     |     |     |
|    | -            | Room Rate Code Setup & Maintenanc         | 10 days  | Wed 4/18/12 | Tue 5/1/1:   | 2       | 0%       | RR       |             |     |     |     |             |     |            |          |               | s[40%]      |             |     |     |     |     |     |
| 61 |              | Current Security, Roles & Authorization   | 10 days  | Wed 4/18/12 | Tue 5/1/1:   | 2       | 0%       | RR       |             |     |     |     |             |     |            |          | <u>R</u> oss  | s[40%]      |             |     |     |     |     |     |
| 62 |              | House Managers                            | 1 day    | Wed 5/2/12  | Wed 5/2/12   | 2 58    | 0%       | JS       |             |     |     |     |             |     |            |          | <u>L</u> Jane | et[40%]     |             |     |     |     |     |     |
| 63 |              | FSILG                                     | 1 day    | Thu 5/3/12  | Thu 5/3/1:   | 2 62    | 0%       | JS       |             |     |     |     |             |     |            |          | Jan           | et[40%]     |             |     |     |     |     |     |
| 64 |              | Discovery Phase Documentation             | 50 days  | Fri 4/13/12 | Thu 6/21/1:  | 2 16FS  | 0%       |          |             |     |     |     |             |     |            | <b>1</b> |               |             | ור          |     |     |     |     |     |
| 65 | <b>(4)</b>   | As-Is Process Maps                        | 30 days  | Fri 4/13/12 | Thu 5/24/1:  | 2       | 0%       |          |             |     |     |     |             |     |            |          |               | <b>₽</b> 1  |             |     |     |     |     |     |
|    | 111          | Graduate Students                         | 10 days  | Fri 4/13/12 | Thu 4/26/1:  | 2       | 0%       | JS       |             |     |     |     |             |     |            |          | Janet         | [40%]       |             |     |     |     |     |     |
| 67 | -            | Undergraduate Students                    | 10 days  | Fri 4/13/12 | Thu 4/26/12  | 2       | 0%       | RR       |             |     |     |     |             |     |            |          | Ross          | [40%]       |             |     |     |     |     |     |
| 68 | -            | Vacancy                                   | 10 days  | Fri 4/27/12 | Thu 5/10/1:  | 2 66    | 0%       | JS       |             |     |     |     |             |     |            |          | ال ا          | net[40%]    |             |     |     |     |     |     |
|    | -            | Transfers                                 | 10 days  | Fri 5/11/12 | Thu 5/24/1:  | 2 68    | 0%       | JS       |             |     |     |     |             |     |            | I        |               | Janet[4     | <b>0</b> %] |     |     |     |     |     |
| 70 | -            | Early Returns                             | 10 days  | Fri 4/27/12 | Thu 5/10/1:  | 2 67    | 0%       | RR       |             |     |     |     |             |     |            |          | R             | oss[40%]    |             |     |     |     |     |     |
| 71 | <b>III</b>   | Wait List                                 | 10 days  | Fri 5/11/12 | Thu 5/24/1:  | 2 70    | 0%       | RR       |             |     |     |     |             |     |            | _        |               | Ross[4      |             |     |     |     |     |     |
| 72 |              | As-Is Process Maps completed              | 0 days   | Thu 5/24/12 | Thu 5/24/1:  | 2 66,67 | 0%       |          |             |     |     |     |             |     |            |          |               | <u>5/24</u> |             |     |     |     |     |     |
| 73 | <b>(</b>     | Data Catagories that are tracked between  | 20 days  | Fri 5/25/12 | Thu 6/21/1:  | 2 65    | 0%       |          |             |     |     |     |             |     |            |          |               | <b>*</b>    |             |     |     |     |     |     |
| 74 | -            | Housing                                   | 20 days  | Fri 5/25/12 | Thu 6/21/1:  | 2       | 0%       | RR       |             |     |     |     |             |     |            |          |               |             | Ross[40     | %]  |     |     |     |     |
| 75 | 111          | Biographical                              | 20 days  | Fri 5/25/12 | Thu 6/21/1:  | 2       | 0%       | JS       |             |     |     |     |             |     |            |          |               |             | Janet[40    | )%] |     |     |     |     |
|    | -            | Preferences                               | 20 days  | Fri 5/25/12 | Thu 6/21/1:  | 2       | 0%       | RR       |             |     |     |     |             |     |            |          |               |             | Ross[40     | %]  |     |     |     |     |
| 77 | -            | Dual Entry areas / Pain Points            | 20 days  | Fri 5/25/12 | Thu 6/21/1:  | 2 65    | 0%       | JS       |             |     |     |     |             |     |            |          |               |             | Janet[40    | )%] |     |     |     |     |
|    | <b>III</b>   | Project Wiki                              | 20 days  | Fri 5/25/12 | Thu 6/21/1:  | 2 65    | 0%       | RR       |             |     |     |     |             |     |            |          |               |             | Ross[40     | %]  |     |     |     |     |
| 79 |              | Review with Project Team, Stakeholders    | 5 days   | Fri 6/22/12 | Thu 6/28/12  | 2 64    | 0%       |          |             |     |     |     |             |     |            |          |               |             | <u>L</u>    |     |     |     |     |     |
| 80 |              | Discovery Phase Completed                 | 0 days   | Thu 6/28/12 | Thu 6/28/1:  | 2 79    | 0%       |          |             |     |     |     |             |     |            |          |               | -           | 6/28        |     |     |     |     |     |
| 81 |              | Define Phase                              | 50 days  | Fri 6/29/12 | Thu 9/6/1:   | 2 80    | 0%       |          |             |     |     |     |             |     |            |          |               |             |             |     |     |     |     |     |
| 82 | 1            | Design Phase                              | 50 days  | Fri 9/7/12  | Thu 11/15/1: | 2 81    | 0%       |          |             |     |     |     |             |     |            |          |               |             |             |     |     |     |     |     |