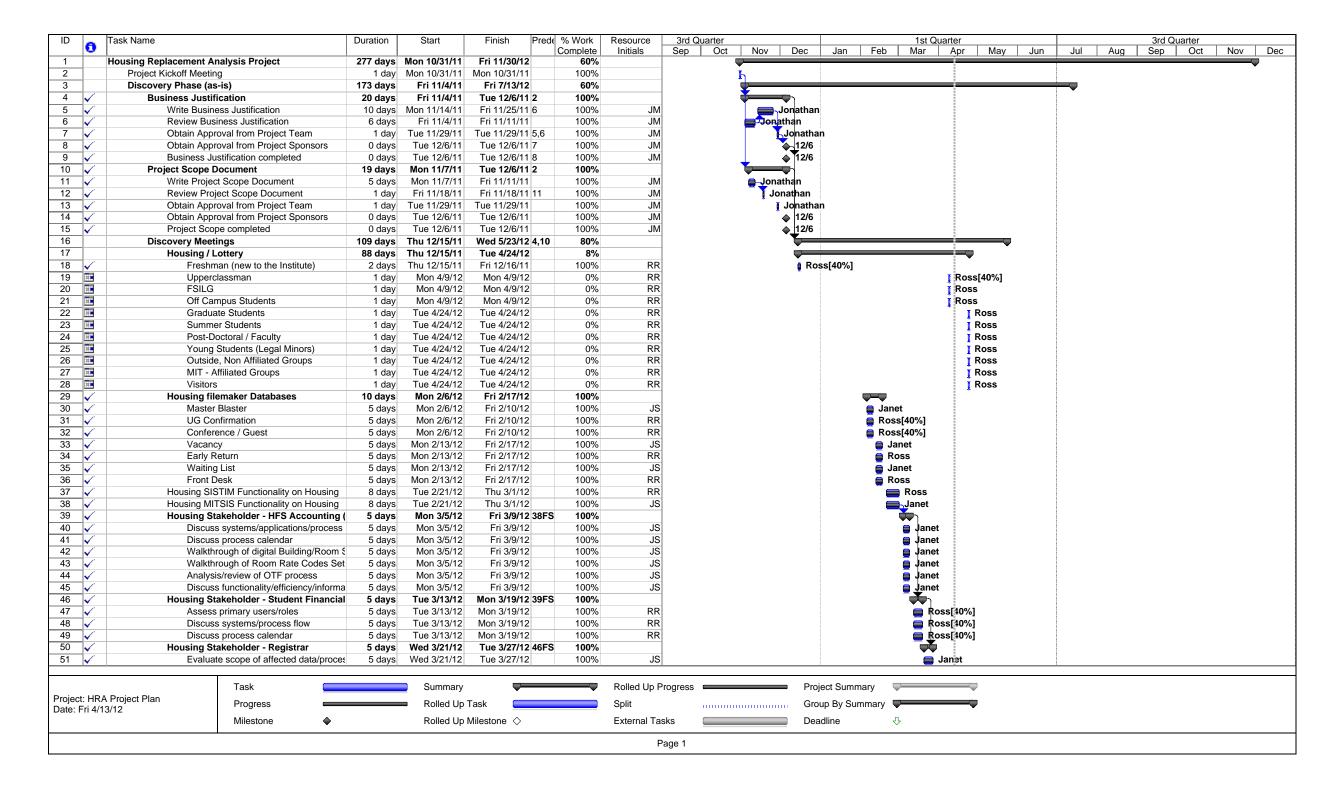

| ID 🐧 | Task Name                                 | Duration | Start       | Finish Prede      | ede % Work<br>Complete | Resource<br>Initials | 3rd Quarter |     |     |     | 1st Quarter |     |            |          |           |               | 3rd Quarter |         |          |     |     |     |
|------|-------------------------------------------|----------|-------------|-------------------|------------------------|----------------------|-------------|-----|-----|-----|-------------|-----|------------|----------|-----------|---------------|-------------|---------|----------|-----|-----|-----|
|      |                                           |          |             |                   |                        |                      | Sep         | Oct | Nov | Dec | Jan         | Feb | Mar        | Apr      | May       | Jun           | Jul         | Aug     | Sep      | Oct | Nov | Dec |
| 52 🗸 | Examine dataflow for MITSIS Directory     | 5 days   | Wed 3/21/12 | Tue 3/27/12       | 100%                   | JS                   |             |     |     |     |             |     | <b>=</b> J |          |           |               |             |         |          |     |     |     |
| 53 🗸 | Examine current supporting processes      | 5 days   | Wed 3/21/12 | Tue 3/27/12       | 100%                   | JS                   |             |     |     |     |             |     | <b>=</b> J |          |           |               |             |         |          |     |     |     |
| 54   | Housing Stakeholders - Card Office / SEMC | 1 day    | Fri 3/23/12 | Fri 3/23/12       | 100%                   | RR                   |             |     |     |     |             |     | Į Ro       | oss [40' | %]        |               |             |         |          |     |     |     |
| 55   | Housing Stakeholders - Campus Dining      | 1 day    | Wed 4/4/12  | Wed 4/4/12        | 0%                     | RR                   |             |     |     |     |             |     | I          | T Ross   | [40%]     |               |             |         |          |     |     |     |
| 56   | Housing Stakeholders - Tech Cash          | 1 day    | Wed 4/4/12  | Wed 4/4/12        | 0%                     |                      |             |     |     |     |             |     | I          | I        |           |               |             |         |          |     |     |     |
| 57   | UG House Managers                         | 1 day    | Thu 4/12/12 | Thu 4/12/12       | 0%                     | JS                   |             |     |     |     |             |     |            | [ Ja     | net[40%]  |               |             |         |          |     |     |     |
| 58   | GRAD House Managers                       | 1 day    | Tue 4/17/12 | Tue 4/17/12       | 0%                     |                      |             |     |     |     |             |     |            | I        |           |               |             |         |          |     |     |     |
| 59   | FSILG                                     | 1 day    | Wed 4/18/12 | Wed 4/18/12       | 0%                     | JS                   |             |     |     |     |             |     |            | ĮJ       | Janet[40% | 6]            |             |         |          |     |     |     |
| 60   | Housing Stakeholders - Card Office / SEMC | 1 day    | Mon 4/23/12 | Mon 4/23/12       | 0%                     | JS                   |             |     |     |     |             |     |            | I        | Janet     |               |             |         |          |     |     |     |
| 61   | Dean On Call                              | 1 day    | Wed 5/9/12  | Wed 5/9/12        | 0%                     |                      |             |     |     |     |             |     |            |          | Ь         |               |             |         |          |     |     |     |
| 62   | CBORD                                     | 10 days  | Thu 5/10/12 | Wed 5/23/12 61    | 0%                     |                      |             |     |     |     |             |     |            |          | -         | l             |             |         |          |     |     |     |
| 63   | Digital Building / Room Setup & Mainte    | 10 days  | Thu 5/10/12 | Wed 5/23/12       | 0%                     | RR                   |             |     |     |     |             |     |            |          |           | Ross[40%      | 6]          |         |          |     |     |     |
| 64   | Room Rate Code Setup & Maintenanc         | 10 days  | Thu 5/10/12 | Wed 5/23/12       | 0%                     | RR                   |             |     |     |     |             |     |            |          |           | Ross[40%      | 6]          |         |          |     |     |     |
| 65   | Current Security, Roles & Authorization   | 10 days  | Thu 5/10/12 | Wed 5/23/12       | 0%                     | RR                   |             |     |     |     |             |     |            |          |           | Ross[40%      | 6]          |         |          |     |     |     |
| 66   | Discovery Phase Documentation             | 67 days  | Mon 4/9/12  | Tue 7/10/12       | 7%                     |                      |             |     |     |     |             |     |            | $\nabla$ |           |               |             |         |          |     |     |     |
| 67   | As-Is Business Process Descriptions       | 20 days  | Mon 4/9/12  | Fri 5/4/12        | 0%                     |                      |             |     |     |     |             |     |            | $\nabla$ |           |               |             |         |          |     |     |     |
| 68   | Undergraduate Process - Internal revie    | 15 days  | Mon 4/9/12  | Fri 4/27/12       | 0%                     | RR                   |             |     |     |     |             |     |            |          | Ross[4    | 0%]           |             |         |          |     |     |     |
| 69 🛅 | Graduate Process - Internal review        | 15 days  | Mon 4/9/12  | Fri 4/27/12       | 0%                     | JS                   |             |     |     |     |             |     |            |          | Janet[4   | 0%]           |             |         |          |     |     |     |
| 70   | Present Draft Versions to Project Spon    | 1 day    | Mon 4/30/12 | Mon 4/30/12 68,69 | 0%                     | RR,JS                |             |     |     |     |             |     |            |          | Ross[4    | 40%],Jane     | t[40%]      |         |          |     |     |     |
| 71 🚟 | Updated completed versions after feed     | 5 days   | Mon 4/30/12 | Fri 5/4/12 68,69  | 0%                     | RR,JS                |             |     |     |     |             |     |            |          | Ross      | [40%],Jan     | et[40%]     |         |          |     |     |     |
| 72   | As-Is Busines Process Documentation       | 0 days   | Fri 5/4/12  | Fri 5/4/12 71     | 0%                     |                      |             |     |     |     |             |     |            |          | 5/4       |               |             |         |          |     |     |     |
| 73   | As-Is Process Maps (Visual Micrografx P   | 24 days  | Wed 5/2/12  | Mon 6/4/12 70     | 0%                     |                      |             |     |     |     |             |     |            |          |           |               |             |         |          |     |     |     |
| 74   | Graduate Students - Internal review       | 17 days  | Wed 5/2/12  | Thu 5/24/12       | 0%                     | JS                   |             |     |     |     |             |     |            |          |           | Janet[40      | <b>%</b> ]  |         |          |     |     |     |
| 75   | Undergraduate Students                    | 17 days  | Wed 5/2/12  | Thu 5/24/12       | 0%                     | RR                   |             |     |     |     |             |     |            |          |           | Ross[409      | 6]          |         |          |     |     |     |
| 76   | Present Draft Versions to Project Spon    | 1 day    | Tue 5/29/12 | Tue 5/29/12       | 0%                     | JS,RR                |             |     |     |     |             |     |            |          |           | Janet[4       | 0%],Ross    | s[40%]  |          |     |     |     |
| 77   | Updated completed versions after feed     | 5 days   | Tue 5/29/12 | Mon 6/4/12        | 0%                     | JS,RR                |             |     |     |     |             |     |            |          |           | Janet         | [40%],Ro    | ss[40%] |          |     |     |     |
| 78   | As-Is Process Maps completed              | 0 days   | Mon 6/4/12  | Mon 6/4/12 77     | 0%                     |                      |             |     |     |     |             |     |            |          |           | <b>♦ 6/4</b>  |             |         |          |     |     |     |
| 79   | System Diagram (IS&T)                     | 29 days  | Thu 5/31/12 | Tue 7/10/12 73    | 17%                    | RR                   |             |     |     |     |             |     |            |          | 4         | $\overline{}$ |             |         |          |     |     |     |
| 80   | High Level Picture                        | 20 days  | Thu 5/31/12 | Wed 6/27/12       | 55%                    | RR                   |             |     |     |     |             |     |            |          |           |               | Ross[40     | )%]     |          |     |     |     |
| 81   | Details - with Feeds, Interfaces,         | 20 days  | Tue 6/5/12  | Mon 7/2/12        | 0%                     | RR                   |             |     |     |     |             |     |            |          |           |               | Ross[4      | 40%]    |          |     |     |     |
| 82   | Present Draft Versions to Project Spon    | 1 day    | Tue 7/3/12  | Tue 7/3/12 81     | 0%                     |                      |             |     |     |     |             |     |            |          |           |               | K           |         |          |     |     |     |
| 83   | Updated completed versions after feed     | 5 days   | Wed 7/4/12  | Tue 7/10/12 82    | 0%                     |                      |             |     |     |     |             |     |            |          |           |               |             |         |          |     |     |     |
| 84   | As-Is System Diagram completed            | 0 days   | Tue 7/10/12 | Tue 7/10/12 83    | 0%                     |                      |             |     |     |     |             |     |            |          |           |               | 7/10        | 0       |          |     |     |     |
| 85   | Review with Project Team, Stakeholders    | 3 days   | Wed 7/11/12 | Fri 7/13/12 79    | 0%                     |                      |             |     |     |     |             |     |            |          |           |               |             |         |          |     |     |     |
| 86   | Discovery Phase Completed                 | 0 days   | Fri 7/13/12 | Fri 7/13/12 85    | 0%                     |                      |             |     |     |     |             |     |            |          |           |               | 7/1         | 13      |          |     |     |     |
| 87   | Define Phase                              | 50 days  | Mon 7/16/12 | Fri 9/21/12 86    | 0%                     |                      |             |     |     |     |             |     |            |          |           |               |             |         | <u> </u> |     |     |     |
| 88   | Design Phase                              | 50 days  | Mon 9/24/12 | Fri 11/30/12 87   | 0%                     |                      |             |     |     |     |             |     |            |          |           |               |             |         | Y        |     |     |     |