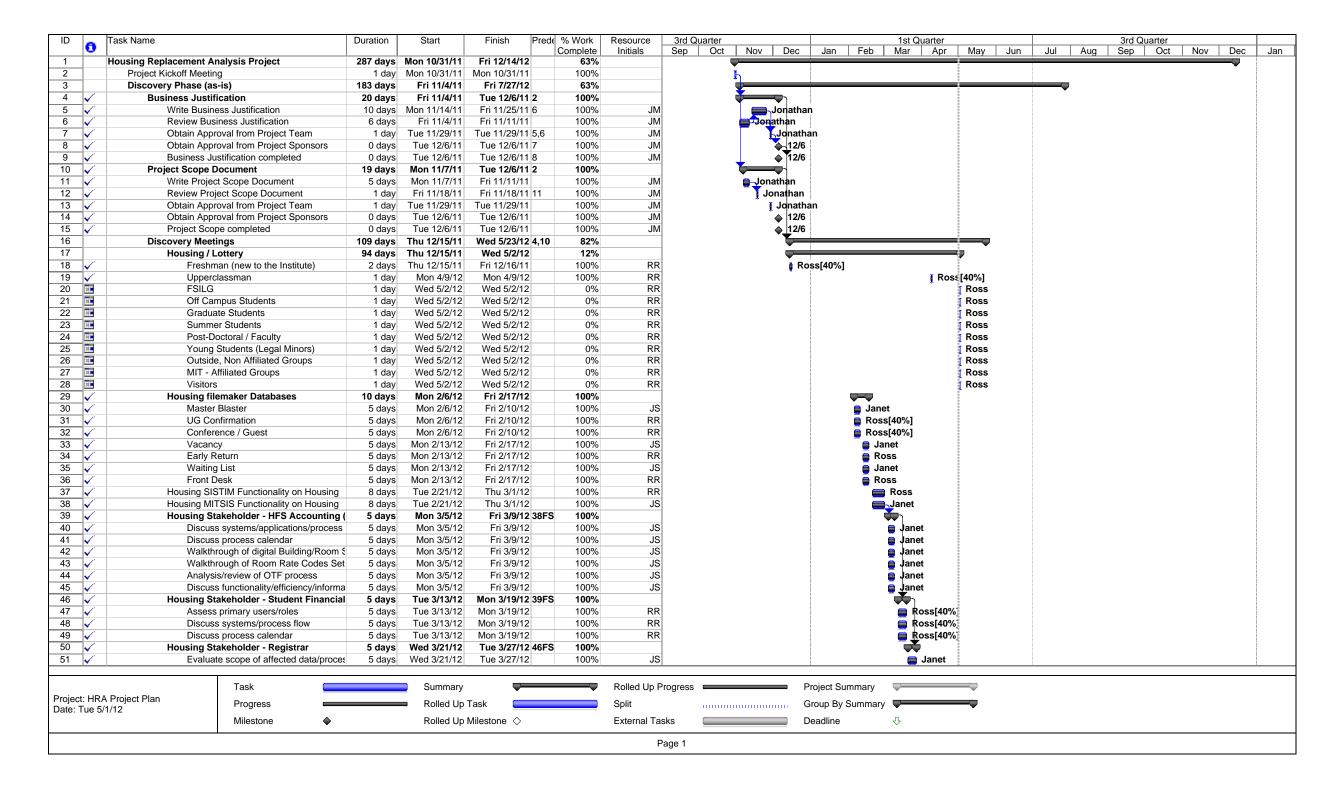

| ID 👩  | Task Name                                 | Duration | Start       | Finish Pred      | 6 % Work | Resource | 3rd Q | uarter |     |     | 1st Quarter |     |  |            |          |              |         | 3rd Quarter   |            |           |          |        |      |       |
|-------|-------------------------------------------|----------|-------------|------------------|----------|----------|-------|--------|-----|-----|-------------|-----|--|------------|----------|--------------|---------|---------------|------------|-----------|----------|--------|------|-------|
|       |                                           |          |             |                  | Complete | Initials | Sep   |        | Nov | Dec | Jan         | Feb |  |            | Apr      | May          | Jun     | Jul           | Auç        |           |          | Oct No | v De | c Jan |
| 52 🗸  | Examine dataflow for MITSIS Directory     | 5 days   | Wed 3/21/12 | Tue 3/27/12      | 100%     | JS       |       |        |     |     |             |     |  | <b>=</b> J | anet     |              |         |               |            |           |          |        |      |       |
| 53 🗸  | Examine current supporting processes      | 5 days   | Wed 3/21/12 | Tue 3/27/12      | 100%     | JS       |       |        |     |     |             |     |  | J          | anet     |              |         |               |            |           |          |        |      |       |
| 54    | Housing Stakeholders - Card Office / SEMC | 1 day    | Fri 3/23/12 | Fri 3/23/12      | 100%     | RR       |       |        |     |     |             |     |  |            | ss[40%   |              |         |               |            |           |          |        |      |       |
| 55 🗸  | Housing Stakeholders - Campus Dining      | 1 day    | Wed 4/4/12  | Wed 4/4/12       | 100%     | RR       |       |        |     |     |             |     |  | Ţ          | Ross[    | 10%]         |         |               |            |           |          |        |      |       |
| 56    | Housing Stakeholders - Tech Cash          | 1 day    | Wed 4/4/12  | Wed 4/4/12       | 100%     | JS       |       |        |     |     |             |     |  | Į          | Janet    | 40%]         |         |               |            |           |          |        |      |       |
| 57 🗸  | UG House Managers                         | 1 day    | Thu 4/12/12 | Thu 4/12/12      | 100%     | RR       |       |        |     |     |             |     |  |            | I Ros    | s[40%]       |         |               |            |           |          |        |      |       |
| 58 🗸  | GRAD House Managers                       | 1 day    | Tue 4/17/12 | Tue 4/17/12      | 100%     | JS       |       |        |     |     |             |     |  |            | I Ja     | net[40%]     |         |               |            |           |          |        |      |       |
| 59 🗸  | Housing Stakeholders - Card Office / SEMC | 1 day    | Mon 4/23/12 | Mon 4/23/12      | 100%     | JS       |       |        |     |     |             |     |  |            | Ţ        | anet         |         |               |            |           |          |        |      |       |
| 60    | FSILG                                     | 1 day    | Tue 5/15/12 | Tue 5/15/12      | 0%       | JS       |       |        |     |     |             |     |  |            |          | I Jan        | et[40%] | ]             |            |           |          |        |      |       |
| 61 == | Dean On Call                              | 1 day    | Wed 5/9/12  | Wed 5/9/12       | 0%       |          |       |        |     |     |             |     |  |            |          | <u>L</u>     |         |               |            |           |          |        |      |       |
| 62    | CBORD                                     | 10 days  | Thu 5/10/12 | Wed 5/23/12 61   | 0%       |          |       |        |     |     |             |     |  |            |          | <b>-</b>     |         |               |            |           |          |        |      |       |
| 63    | Digital Building / Room Setup & Mainte    | 10 days  | Thu 5/10/12 | Wed 5/23/12      | 0%       | RR       |       |        |     |     |             |     |  |            |          | R            | oss[40  | %]            |            |           |          |        |      |       |
| 64    | Room Rate Code Setup & Maintenanc         | 10 days  | Thu 5/10/12 | Wed 5/23/12      | 0%       | RR       |       |        |     |     |             |     |  |            |          | R            | oss[40  | %]            |            |           |          |        |      |       |
| 65 🚟  | Current Security, Roles & Authorization   | 10 days  | Thu 5/10/12 | Wed 5/23/12      | 0%       | RR       |       |        |     |     |             |     |  |            |          | R            | oss[40  | %]            |            |           |          |        |      |       |
| 66    | Discovery Phase Documentation             | 77 days  | Mon 4/9/12  | Tue 7/24/12      | 16%      |          |       |        |     |     |             |     |  |            | <b>—</b> |              |         | $\overline{}$ | 7          |           |          |        |      |       |
| 67    | As-Is Business Process Descriptions       | 25 days  | Mon 4/9/12  | Fri 5/11/12      | 36%      |          |       |        |     |     |             |     |  |            | <b>—</b> | ₩            |         |               |            |           |          |        |      |       |
| 68    | Undergraduate Process - Internal revie    | 15 days  | Mon 4/9/12  | Fri 4/27/12      | 50%      | RR       |       |        |     |     |             |     |  |            |          | Ross[40      | %]      |               |            |           |          |        |      |       |
| 69    | Graduate Process - Internal review        | 15 days  | Mon 4/9/12  | Fri 4/27/12      | 50%      | JS       |       |        |     |     |             |     |  |            |          | Janet[40     | %]      |               |            |           |          |        |      |       |
| 70    | Present Draft Versions to Project Spon    | 1 day    | Fri 5/4/12  | Fri 5/4/12 68,69 | 0%       | RR,JS    |       |        |     |     |             |     |  |            |          | _Ross[4      |         |               |            |           |          |        |      |       |
| 71    | Updated completed versions after feed     | 5 days   | Mon 5/7/12  | Fri 5/11/12 70   | 0%       | RR,JS    |       |        |     |     |             |     |  |            |          |              |         | Janet[40      | 0%]        |           |          |        |      |       |
| 72    | As-Is Busines Process Documentation       | 0 days   | Fri 5/11/12 | Fri 5/11/12 71   | 0%       |          |       |        |     |     |             |     |  |            |          | 5/11         |         |               |            |           |          |        |      |       |
| 73 🦠  | As-Is Process Maps (Visual Micrografx P   | 31 days  | Mon 5/7/12  | Mon 6/18/12 70   | 0%       |          |       |        |     |     |             |     |  |            |          | <del>-</del> |         |               |            |           |          |        |      |       |
| 74    | Graduate Students - Internal review       | 17 days  | Mon 5/7/12  | Tue 5/29/12      | 0%       | JS       |       |        |     |     |             |     |  |            |          |              | Janet[4 | -             |            |           |          |        |      |       |
| 75 🎹  | Undergraduate Students                    | 17 days  | Mon 5/7/12  | Tue 5/29/12      | 0%       | RR       |       |        |     |     |             |     |  |            |          |              |         |               |            |           |          |        |      |       |
| 76    | Present Draft Versions to Project Spon    | 1 day    | Mon 6/11/12 | Mon 6/11/12      | 0%       | JS,RR    |       |        |     |     |             |     |  |            |          |              |         | et[40%]       |            |           |          |        |      |       |
| 77    | Updated completed versions after feed     | 5 days   | Tue 6/12/12 | Mon 6/18/12 76   | 0%       | JS,RR    |       |        |     |     |             |     |  |            |          |              |         | anet[40       | %],Ross    | [40%]     |          |        |      |       |
| 78    | As-Is Process Maps completed              | 0 days   | Mon 6/18/12 | Mon 6/18/12 77   | 0%       |          |       |        |     |     |             |     |  |            |          |              | • •     | 6/18          |            |           |          |        |      |       |
| 79    | System Diagram (IS&T)                     | 39 days  | Thu 5/31/12 | Tue 7/24/12 73   | 16%      | RR       |       |        |     |     |             |     |  |            |          | 9₩           |         | $\overline{}$ | <b>7</b> 1 |           |          |        |      |       |
| 80    | High Level Picture                        | 20 days  | Thu 5/31/12 | Mon 7/2/12       | 50%      | RR       |       |        |     |     |             |     |  |            |          | (            |         | Ross          |            |           |          |        |      |       |
| 81    | Details - with Feeds, Interfaces,         | 20 days  | Tue 6/19/12 | Mon 7/16/12      | 10%      | RR       |       |        |     |     |             |     |  |            |          |              | 6       | R             | Ross[40    | <b>%]</b> |          |        |      |       |
| 82    | Present Draft Versions to Project Spon    | 1 day    | Tue 7/17/12 | Tue 7/17/12 81   | 0%       |          |       |        |     |     |             |     |  |            |          |              |         | <u>K</u>      | .          |           |          |        |      |       |
| 83    | Updated completed versions after feed     | 5 days   | Wed 7/18/12 | Tue 7/24/12 82   | 0%       |          |       |        |     |     |             |     |  |            |          |              |         | Ĭ             | Ы          |           |          |        |      |       |
| 84    | As-Is System Diagram completed            | 0 days   | Tue 7/24/12 | Tue 7/24/12 83   | 0%       |          |       |        |     |     |             |     |  |            |          |              |         | 4             | 7/24       |           |          |        |      |       |
| 85    | Review with Project Team, Stakeholders    | 3 days   | Wed 7/25/12 | Fri 7/27/12 79   | 0%       |          |       |        |     |     |             |     |  |            |          |              |         |               | <u>K</u>   |           |          |        |      |       |
| 86    | Discovery Phase Completed                 | 0 days   | Fri 7/27/12 | Fri 7/27/12 85   | 0%       |          |       |        |     |     |             |     |  |            |          |              |         |               | 7/27       |           |          |        |      |       |
| 87    | Define Phase                              | 50 days  | Mon 7/30/12 | Fri 10/5/12 86   | 0%       |          |       |        |     |     |             |     |  |            |          |              |         |               |            |           | <u> </u> |        |      |       |
| 88    | Design Phase                              | 50 days  | Mon 10/8/12 | Fri 12/14/12 87  | 0%       |          |       |        |     |     |             |     |  |            |          |              |         |               |            |           |          |        |      |       |