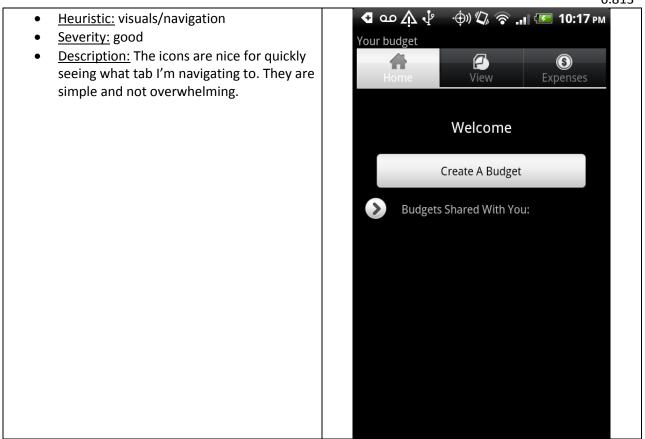

- Heuristic: navigation
- <u>Severity:</u> good
- <u>Description</u>: The tabs are really nice for navigation. The fact that the second layer of tabs are much smaller is also a really nice affordance for why they are "subtabs". The highlighting is also very clear.