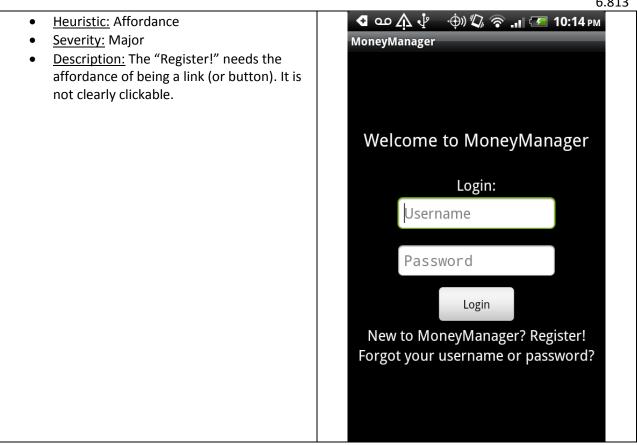

## <u>HW2 – Heuristic Evaluation</u> MoneyManager

- <u>Heuristic:</u> Learnability
- <u>Severity:</u> Minor
- <u>Description</u>: I could not type in my password easily. I wanted to scroll the background screen upward so I could then click on the password text field but that was impossible. It took me a while to realize that pressing enter would take me to the next text field. (Also, on other Android devices, the "keyboard down" button isn't there, and the only way to click on login is to press the back button.)