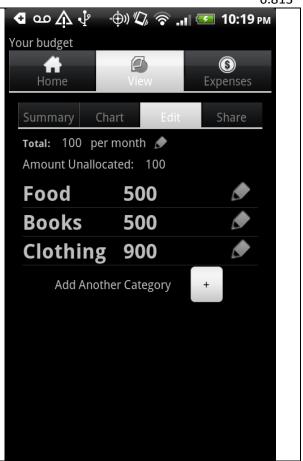

Adrian Miguel 4/25/12

- Heuristic: Alignment/spacing
- <u>Severity:</u> good
- <u>Description:</u> Good spacing/alignment with the amounts next to the categories.

🖪 🐽 🏠 🌵 対 🕼 🛜 📶 🗺 10:23 м Heuristic: Visibility • • Severity: Minor LukeSkywalker's Budget • <u>Description:</u> I did not notice the header P 6 ÷ ("LukeSkywalker's Budget") for a long Expenses time. It should stand out more. Total Monthly Budget: \$500 Total Remaining: \$500 Food Total: 500 Remaining: 500 Books Total: 500 Remaining: 500 Clothing Total: 900 Remaining: 799