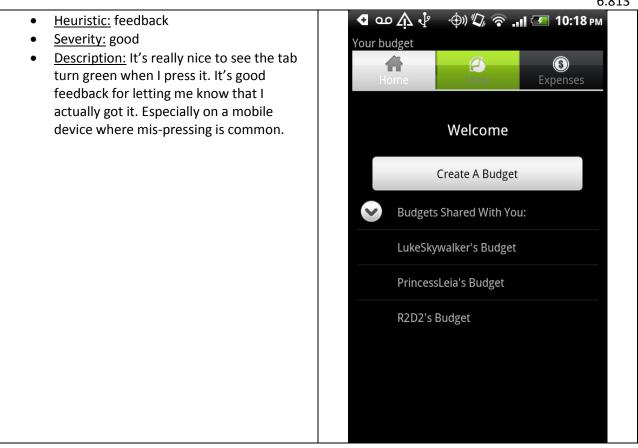

- Heuristic: navigation
- <u>Severity:</u> good
- <u>Description</u>: The tabs are really nice for navigation. The fact that the second layer of tabs are much smaller is also a really nice affordance for why they are "subtabs". The highlighting is also very clear.