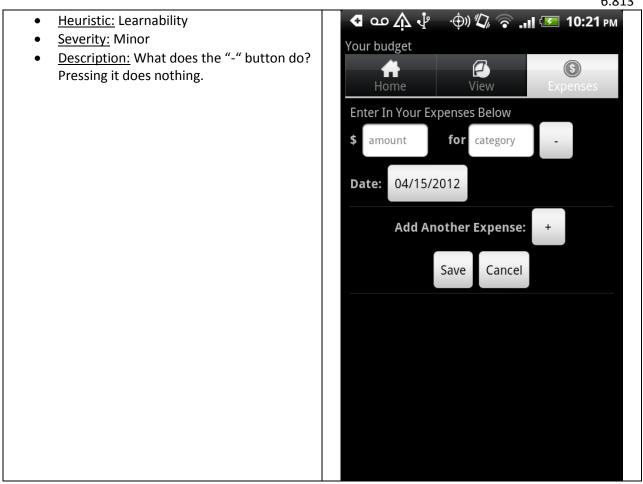

- <u>Heuristic:</u> learnability
- <u>Severity:</u> major
- <u>Description:</u> Why can I edit the category? I thought I went into a specific category and that I am editing a specific part of that category. Not sure what changing the category would do.