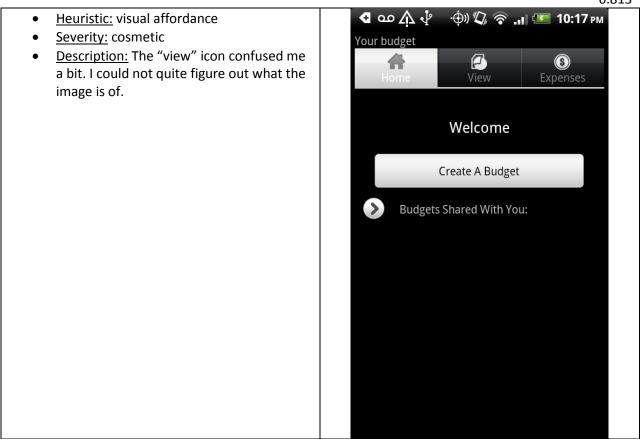

- Heuristic: navigation
- <u>Severity:</u> good
- <u>Description</u>: The tabs are really nice for navigation. The fact that the second layer of tabs are much smaller is also a really nice affordance for why they are "subtabs". The highlighting is also very clear.