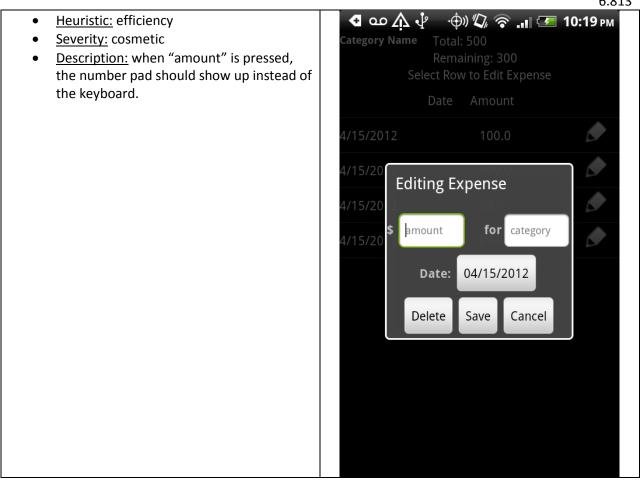

Adrian Miguel 4/25/12

6.813 Heuristic: Alignment/Readability 🚭 📭 🗛 🖞 – ⊕) 🕼 🛜 📲 🗺 10:18 м • Category Name Total: 500 Severity: Major • Remaining: 300 Select Row to Edit Expense • <u>Description:</u> The "Date" heading is not aligned with the dates. Date Amount 4/15/2012 100.0 Ø 900.0 4/15/2012 4/15/2012 89.9 4/15/2012 89.67

- <u>Heuristic:</u> learnability
- <u>Severity:</u> major
- <u>Description:</u> Why can I edit the category? I thought I went into a specific category and that I am editing a specific part of that category. Not sure what changing the category would do.