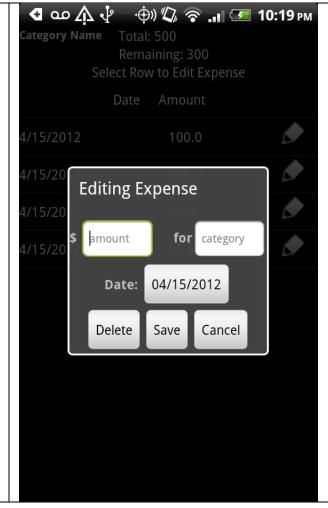

- <u>Heuristic:</u> learnability
- <u>Severity:</u> major
- <u>Description:</u> Why can I edit the category? I thought I went into a specific category and that I am editing a specific part of that category. Not sure what changing the category would do.