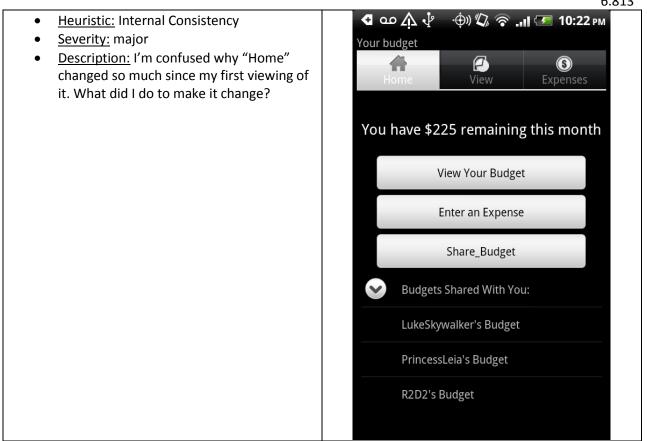

|                          |            |                      |  |  |  |
|                                                       |                          |            |                      |  |  |  |
|                                                       |                          |            |                      |  |  |  |



- <u>Heuristic:</u> learnability
- <u>Severity:</u> major
- <u>Description:</u> Why can I edit the category? I thought I went into a specific category and that I am editing a specific part of that category. Not sure what changing the category would do.



Adrian Miguel 4/25/12



- Heuristic: Alignment/spacing
- <u>Severity:</u> good
- <u>Description:</u> Good spacing/alignment with the amounts next to the categories.





🖪 🐽 🏠 🌵 対 🕼 🛜 📶 🗺 10:23 м Heuristic: Visibility • • Severity: Minor LukeSkywalker's Budget • <u>Description:</u> I did not notice the header P 6 ÷ ("LukeSkywalker's Budget") for a long Expenses time. It should stand out more. Total Monthly Budget: \$500 Total Remaining: \$500 Food Total: 500 Remaining: 500 Books Total: 500 Remaining: 500 Clothing Total: 900 Remaining: 799





- Heuristic: navigation
- <u>Severity:</u> good
- <u>Description</u>: The tabs are really nice for navigation. The fact that the second layer of tabs are much smaller is also a really nice affordance for why they are "subtabs". The highlighting is also very clear.

| 🗛 مه 🚯                                                | • <b>¦</b> ° -⊕»∦        | ) ווו. 🔊 🗸 | 互 10:18 рм            |  |  |  |
|--------------------