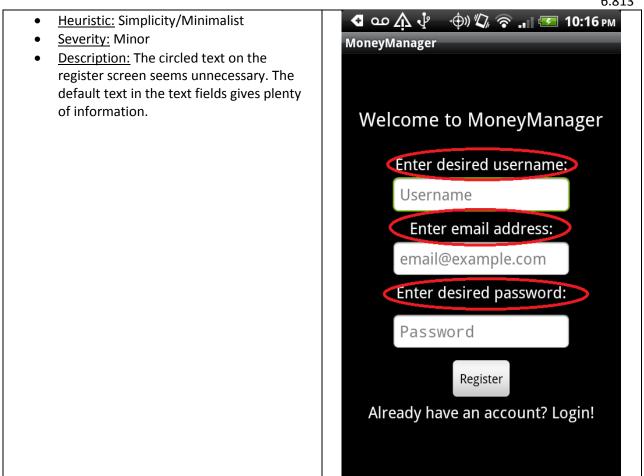

## <u>HW2 – Heuristic Evaluation</u> MoneyManager

- <u>Heuristic:</u> Learnability
- <u>Severity:</u> Minor
- <u>Description</u>: I could not type in my password easily. I wanted to scroll the background screen upward so I could then click on the password text field but that was impossible. It took me a while to realize that pressing enter would take me to the next text field. (Also, on other Android devices, the "keyboard down" button isn't there, and the only way to click on login is to press the back button.)