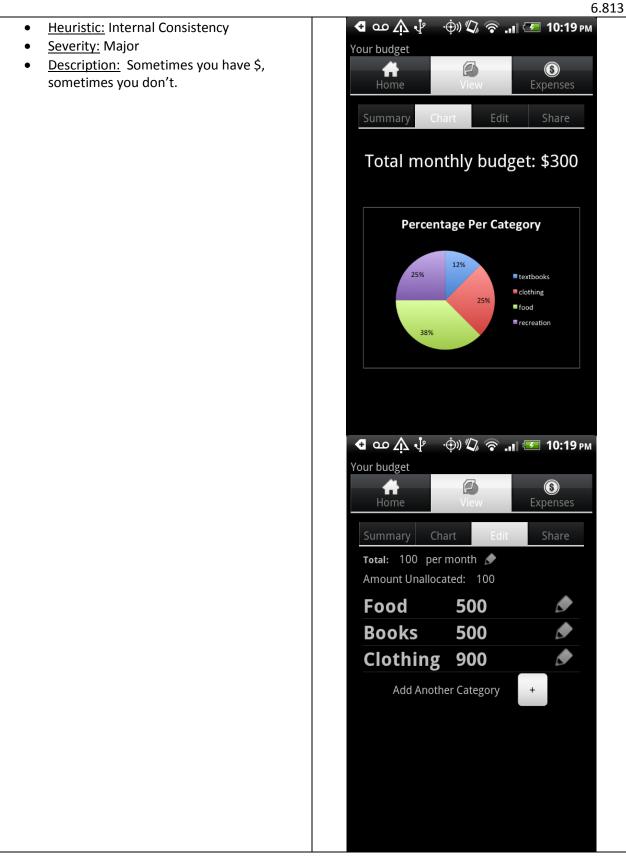

- <u>Heuristic:</u> color/layout
- <u>Severity:</u> minor
- <u>Description:</u> The main information on this page is crowded. Total budget and total remaining should stand out somehow. Perhaps with a different color or different layout.